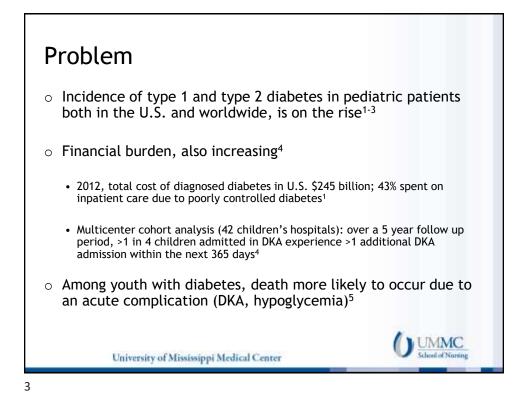

## Definition of Terms Hemoglobin A1c, often abbreviated as HbA1c Telehealth, also known as Telemonitoring Remote patient monitoring, often abbreviated as RPM Diabetic ketoacidosis, often abbreviated as DKA REDCap, secure web application for data collection

University of Mississippi Medical Center

UMMC













The purpose of this scholarly project was to determine the effect of the telehealth RPM system initiative on HbA1c and diabetes-related ER visits and hospital admissions in the pediatric diabetes population at UMMC.

University of Mississippi Medical Center

UMMC









| indings                                   |                     |
|-------------------------------------------|---------------------|
| Patient Demographics                      | Number<br>(n=89)    |
| Male participants                         | 38                  |
| Female participants                       | 51                  |
| Mean age (years)                          | 15.7 (5.4-18 years) |
| Participants with type 1<br>diabetes      | 75                  |
| Participants with type 2<br>diabetes