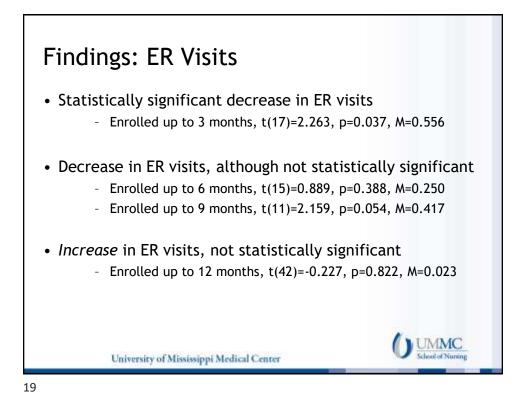

| Outcome             | Pre-RPM | Post-RPM | P-Value |
|---------------------|---------|----------|---------|
| lbA1c               |         |          |         |
| 3 months            | 11.50%  | 11.08%   | 0.146   |
| 6 months            | 11.33%  | 11.44%   | 0.743   |
| 9 months            | 12.32%  | 11.26%   | 0.142   |
| 12 months           | 12.11%  | 11.04%   | 0.007*  |
| R Visits            |         |          |         |
| 3 months            | 13      | 3        | 0.037*  |
| 6 months            | 8       | 4        | 0.388   |
| 9 months            | 10      | 5        | 0.054   |
| 12 months           | 10      | 11       | 0.822   |
| lospital Admissions |         |          |         |
| 3 months            | 16      | 10       | 0.138   |
| 6 months            | 29      | 9        | 0.005*  |
| 9 months            | 12      | 3        | 0.021*  |
| 12 months           | 27      | 25       | 0.819   |