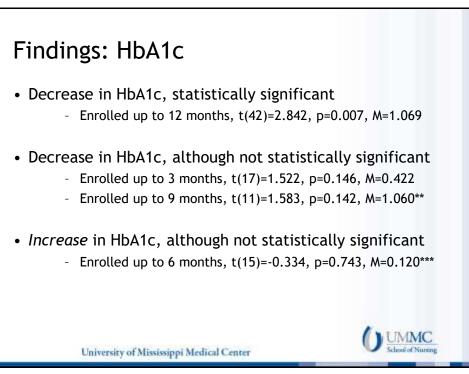

| Outcome             | Pre-RPM | Post-RPM | P-Value |
|---------------------|---------|----------|---------|
| lbA1c               |         |          |         |
| 3 months            | 11.50%  | 11.08%   | 0.146   |
| 6 months            | 11.33%  | 11.44%   | 0.743   |
| 9 months            | 12.32%  | 11.26%   | 0.142   |
| 12 months           | 12.11%  | 11.04%   | 0.007*  |
| R Visits            |         |          |         |
| 3 months            | 13      | 3        | 0.037*  |
| 6 months            | 8       | 4        | 0.388   |
| 9 months            | 10      | 5        | 0.054   |
| 12 months           | 10      | 11       | 0.822   |
| lospital Admissions |         |          |         |
| 3 months            | 16      | 10       | 0.138   |
| 6 months            | 29      | 9        | 0.005*  |
| 9 months            | 12      | 3        | 0.021*  |
| 12 months           | 27      | 25       | 0.819   |