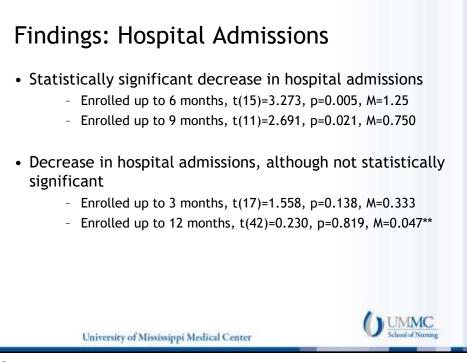

| Outcome             | Pre-RPM | Post-RPM | P-Value |
|---------------------|---------|----------|---------|
| lbA1c               |         |          |         |
| 3 months            | 11.50%  | 11.08%   | 0.146   |
| 6 months            | 11.33%  | 11.44%   | 0.743   |
| 9 months            | 12.32%  | 11.26%   | 0.142   |
| 12 months           | 12.11%  | 11.04%   | 0.007*  |
| R Visits            |         |          |         |
| 3 months            | 13      | 3        | 0.037*  |
| 6 months            | 8       | 4        | 0.388   |
| 9 months            | 10      | 5        | 0.054   |
| 12 months           | 10      | 11       | 0.822   |
| lospital Admissions |         |          |         |
| 3 months            | 16      | 10       | 0.138   |
| 6 months            | 29      | 9        | 0.005*  |
| 9 months            | 12      | 3        | 0.021*  |
| 12 months           | 27      | 25       | 0.819   |