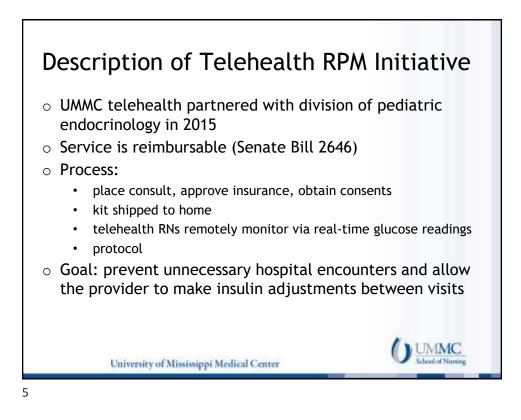

## Definition of Terms Hemoglobin A1c, often abbreviated as HbA1c Telehealth, also known as Telemonitoring Remote patient monitoring, often abbreviated as RPM Diabetic ketoacidosis, often abbreviated as DKA REDCap, secure web application for data collection

University of Mississippi Medical Center

UMMC













The purpose of this scholarly project was to determine the effect of the telehealth RPM system initiative on HbA1c and diabetes-related ER visits and hospital admissions in the pediatric diabetes population at UMMC.

University of Mississippi Medical Center

UMMC









| indings                                   |                     |
|-------------------------------------------|---------------------|
| Patient Demographics                      | Number<br>(n=89)    |
| Male participants                         | 38                  |
| Female participants                       | 51                  |
| Mean age (years)                          | 15.7 (5.4-18 years) |
| Participants with type 1<br>diabetes      | 75                  |
| Participants with type 2<br>diabetes