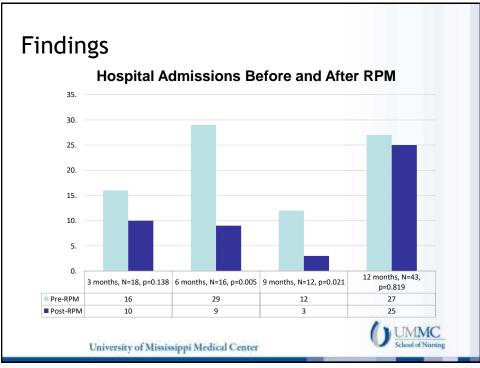

| Outcome             | Pre-RPM | Post-RPM | P-Value |
|---------------------|---------|----------|---------|
| lbA1c               |         |          |         |
| 3 months            | 11.50%  | 11.08%   | 0.146   |
| 6 months            | 11.33%  | 11.44%   | 0.743   |
| 9 months            | 12.32%  | 11.26%   | 0.142   |
| 12 months           | 12.11%  | 11.04%   | 0.007*  |
| R Visits            |         |          |         |
| 3 months            | 13      | 3        | 0.037*  |
| 6 months            | 8       | 4        | 0.388   |
| 9 months            | 10      | 5        | 0.054   |
| 12 months           | 10      | 11       | 0.822   |
| lospital Admissions |         |          |         |
| 3 months            | 16      | 10       | 0.138   |
| 6 months            | 29      | 9        | 0.005*  |
| 9 months            | 12      | 3        | 0.021*  |
| 12 months           | 27      | 25       | 0.819   |