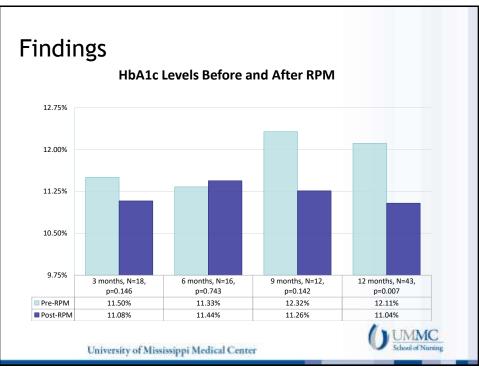

| Outcome             | Pre-RPM | Post-RPM | P-Value |
|---------------------|---------|----------|---------|
| lbA1c               |         |          |         |
| 3 months            | 11.50%  | 11.08%   | 0.146   |
| 6 months            | 11.33%  | 11.44%   | 0.743   |
| 9 months            | 12.32%  | 11.26%   | 0.142   |
| 12 months           | 12.11%  | 11.04%   | 0.007*  |
| R Visits            |         |          |         |
| 3 months            | 13      | 3        | 0.037*  |
| 6 months            | 8       | 4        | 0.388   |
| 9 months            | 10      | 5        | 0.054   |
| 12 months           | 10      | 11       | 0.822   |
| lospital Admissions |         |          |         |
| 3 months            | 16      | 10       | 0.138   |
| 6 months            | 29      | 9        | 0.005*  |
| 9 months            | 12      | 3        | 0.021*  |
| 12 months           | 27      | 25       | 0.819   |