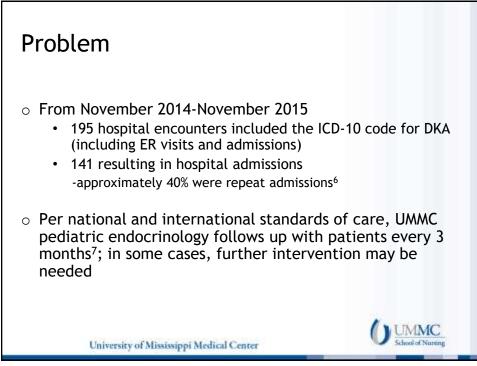

## Definition of Terms Hemoglobin A1c, often abbreviated as HbA1c Telehealth, also known as Telemonitoring Remote patient monitoring, often abbreviated as RPM Diabetic ketoacidosis, often abbreviated as DKA REDCap, secure web application for data collection

University of Mississippi Medical Center

UMMC













The purpose of this scholarly project was to determine the effect of the telehealth RPM system initiative on HbA1c and diabetes-related ER visits and hospital admissions in the pediatric diabetes population at UMMC.

University of Mississippi Medical Center

UMMC









| indings                                   |                     |
|-------------------------------------------|---------------------|
| Patient Demographics                      | Number<br>(n=89)    |
| Male participants                         | 38                  |
| Female participants                       | 51                  |
| Mean age (years)                          | 15.7 (5.4-18 years) |
| Participants with type 1<br>diabetes      | 75                  |
| Participants with type 2<br>diabetes