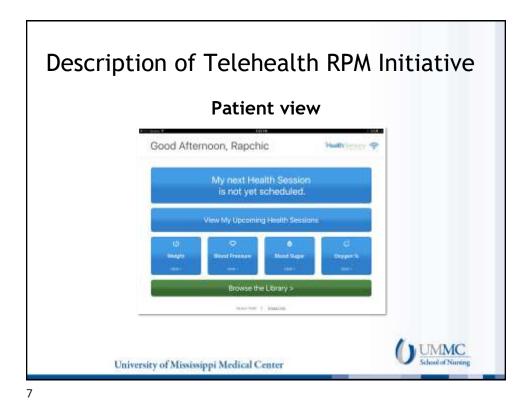

## Definition of Terms Hemoglobin A1c, often abbreviated as HbA1c Telehealth, also known as Telemonitoring Remote patient monitoring, often abbreviated as RPM Diabetic ketoacidosis, often abbreviated as DKA REDCap, secure web application for data collection