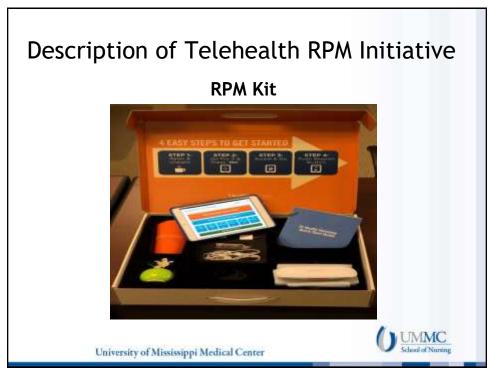

## Definition of Terms Hemoglobin A1c, often abbreviated as HbA1c Telehealth, also known as Telemonitoring Remote patient monitoring, often abbreviated as RPM Diabetic ketoacidosis, often abbreviated as DKA REDCap, secure web application for data collection