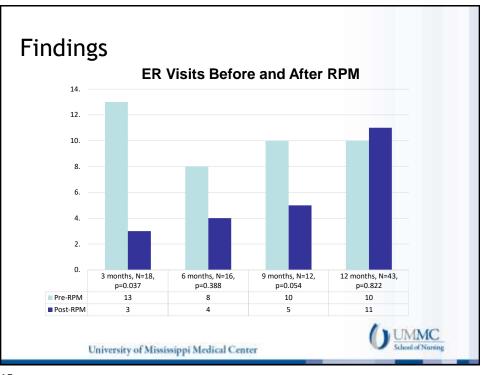

| Outcome             | Pre-RPM | Post-RPM | P-Value |
|---------------------|---------|----------|---------|
| lbA1c               |         |          |         |
| 3 months            | 11.50%  | 11.08%   | 0.146   |
| 6 months            | 11.33%  | 11.44%   | 0.743   |
| 9 months            | 12.32%  | 11.26%   | 0.142   |
| 12 months           | 12.11%  | 11.04%   | 0.007*  |
| R Visits            |         |          |         |
| 3 months            | 13      | 3        | 0.037*  |
| 6 months            | 8       | 4        | 0.388   |
| 9 months            | 10      | 5        | 0.054   |
| 12 months           | 10      | 11       | 0.822   |
| lospital Admissions |         |          |         |
| 3 months            | 16      | 10       | 0.138   |
| 6 months            | 29      | 9        | 0.005*  |
| 9 months            | 12      | 3        | 0.021*  |
| 12 months           | 27      | 25       | 0.819   |