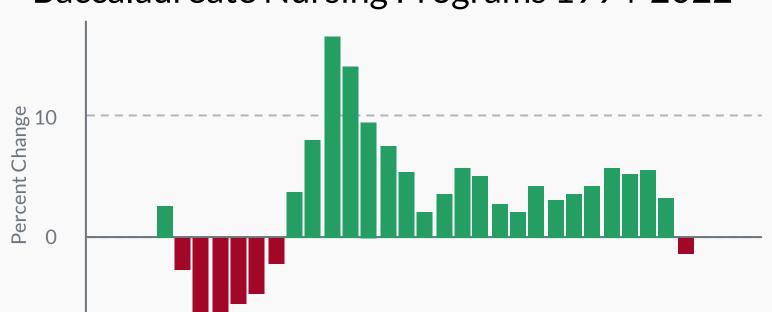

|
| Entry-Level Baccalaureate  | 91,428  | Baccalaureate Programs     | 12.8%   |
| RN to Baccalaureate        | 61,764  | Master's Programs          | 11.7%   |
| Master's Programs          | 52,121  | Research-focused Doctorate | 11.4%   |
| Research-focused Doctorate | 713     | Doctor of Nursing Practice | 14.8%   |
|                            |         |                            |         |

11,149

## **Enrollment Changes: 2021-2022**

**Doctor of Nursing Practice** 

| Entry-Level Baccalaureate  | -1.4  |
|----------------------------|-------|
| RN to Baccalaureate        | -16.9 |
| Master's Programs          | -9.4  |
| Research-focused Doctorate | -4.1  |
| Doctor of Nursing Practice | +0.6  |

## Enrollment Changes in Entry-Level Baccalaureate Nursing Programs 1994-2022