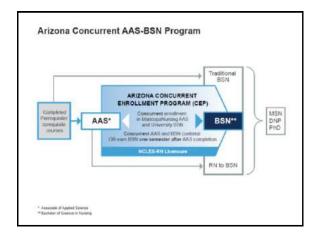

|                               |                                          |                                    |                  |                             |                             |                                                     | NSG 322 (2)                                                            | NSG 421 HD                                                 |
| Firleri 13         | Total 37                      | Total 16                                 | Tutel 10                           | Total 8          | Tatal 55                    | Tetal 35                    | Tatal 0                                             | Community<br>Health 3855<br>1555 302 (3)<br>NSG 305 (3)<br>HSG 305 (3) | Personal 1<br>1955 471 (2)<br>1955 472 (2)<br>1955 473 (2) |



| YEAR 1<br>Fall | YEAR 1<br>Spring                                                                                                                       | YEAR 1<br>Summer                             | YEAR 2<br>Fall | YEAR 2<br>Spring |                 | YEAR 3<br>Fall | YEAR 3<br>Spring              | YEAR 3<br>Summer | YEAR 4<br>Fall  | YEAR 4<br>Spring | YEAR<br>5<br>Fall  |                                        |
|----------------|----------------------------------------------------------------------------------------------------------------------------------------|----------------------------------------------|----------------|------------------|-----------------|----------------|-------------------------------|------------------|-----------------|------------------|-------------