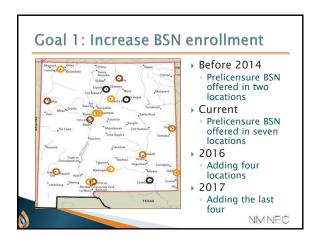

| 6.0%             | 27.0%    |
| East Los Angeles College   | 1.9%             | 76.6     |
| Glendale Community College | 2.25%            | 27.4%    |
| Long Beach City College    | 18.0%            | 45.0%    |
| LA City College            | 12.1%            | 46.3%    |
| LA County CONAH            | 6.0%             | 38.0%    |
| LA Harbor College          | 14.4%            | 53.8%    |
| LA Southwest College       | 53.7%            | 35.8%    |
| LA Trade Tech College      | 28.7%            | 60.7%    |
| Pasadena City College      | 5.4%             | 42.5%    |
| Rio Hondo College          | 2.2%             | 67.2%    |
|                            |                  |          |



• Private universities also teaming up with private community colleges

























| chool              | Location   | ADN       | BSN       |
|--------------------|------------|-----------|-----------|
| INM-T              | Taos       | Fall 2016 | Fall 2016 |
| Doña Ana CC        | Las Cruces | Fall 2016 | Fall 2016 |
| UNM-G              | Gallup     | Fall 2017 | Fall 2017 |
| Luna CC            | Las Vegas  | Fall 2017 | Fall 2017 |
| UNM-V              | Los Lunas  | Fall 2018 | Fall 2018 |
| ENMU-R             | Roswell    | Fall 2018 | Fall 2018 |
| NNMC               | Española   | Fall 2018 | Fall 2018 |
| NMSU-C             | Carlsbad   | Fall 2019 | Fall 2019 |
|                    |            |           |           |
| 8 Schools/Programs |            |           |           |















### 



### **Challenges & Solutions: Logistics**

| NCLEX re