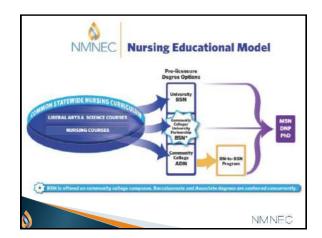

| 6.0%             | 27.0%    |
| East Los Angeles College   | 1.9%             | 76.6     |
| Glendale Community College | 2.25%            | 27.4%    |
| Long Beach City College    | 18.0%            | 45.0%    |
| LA City College            | 12.1%            | 46.3%    |
| LA County CONAH            | 6.0%             | 38.0%    |
| LA Harbor College          | 14.4%            | 53.8%    |
| LA Southwest College       | 53.7%            | 35.8%    |
| LA Trade Tech College      | 28.7%            | 60.7%    |
| Pasadena City College      | 5.4%             | 42.5%    |
| Rio Hondo College          | 2.2%             | 67.2%    |
|                            |                  |          |



• Private universities also teaming up with private community colleges

























| chool              | Location   | ADN       | BSN       |
|--------------------|------------|-----------|-----------|
| INM-T              | Taos       | Fall 2016 | Fall 2016 |
| Doña Ana CC        | Las Cruces | Fall 2016 | Fall 2016 |
| UNM-G              | Gallup     | Fall 2017 | Fall 2017 |
| Luna CC            | Las Vegas  | Fall 2017 | Fall 2017 |
| UNM-V              | Los Lunas  | Fall 2018 | Fall 2018 |
| ENMU-R             | Roswell    | Fall 2018 | Fall 2018 |
| NNMC               | Española   | Fall 2018 | Fall 2018 |
| NMSU-C             | Carlsbad   | Fall 2019 | Fall 2019 |
|                    |            |           |           |
| 8 Schools/Programs |            |           |           |















### 



### **Challenges & Solutions: Logistics**

| NCLEX