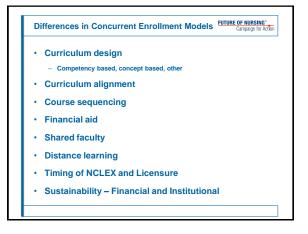

# Concurrent Enrollment Models PUTURE OF NURSING" Campaign for Action Benefits: • A less expensive BSN option for students • A BSN option in the home community • Fosters cooperation between community colleges and universities, NOT competition • Strong potential to help progress workforce to 80% BSN level