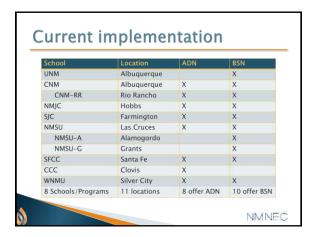

| 6.0%             | 27.0%    |
| East Los Angeles College   | 1.9%             | 76.6     |
| Glendale Community College | 2.25%            | 27.4%    |
| Long Beach City College    | 18.0%            | 45.0%    |
| LA City College            | 12.1%            | 46.3%    |
| LA County CONAH            | 6.0%             | 38.0%    |
| LA Harbor College          | 14.4%            | 53.8%    |
| LA Southwest College       | 53.7%            | 35.8%    |
| LA Trade Tech College      | 28.7%            | 60.7%    |
| Pasadena City College      | 5.4%             | 42.5%    |
| Rio Hondo College          | 2.2%             | 67.2%    |
|                            |                  |          |



• Private universities also teaming up with private community colleges

























| chool              | Location   | ADN       | BSN       |
|--------------------|------------|-----------|-----------|
| INM-T              | Taos       | Fall 2016 | Fall 2016 |
| Doña Ana CC        | Las Cruces | Fall 2016 | Fall 2016 |
| UNM-G              | Gallup     | Fall 2017 | Fall 2017 |
| Luna CC            | Las Vegas  | Fall 2017 | Fall 2017 |
| UNM-V              | Los Lunas  | Fall 2018 | Fall 2018 |
| ENMU-R             | Roswell    | Fall 2018 | Fall 2018 |
| NNMC               | Española   | Fall 2018 | Fall 2018 |
| NMSU-C             | Carlsbad   | Fall 2019 | Fall 2019 |
|                    |            |           |           |
| 8 Schools/Programs |            |           |           |















### 



### **Challenges & Solutions: Logistics**

| NCLEX resu