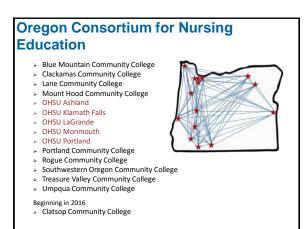

| APIN State Progress   | 6                             | FUTURE OF NURSING"<br>Campaign for Actio                                                                                                                                                                                                                                                             |  |  |
|-----------------------|-------------------------------|------------------------------------------------------------------------------------------------------------------------------------------------------------------------------------------------------------------------------------------------------------------------------------------------------|--|--|
| National & APIN State | Progress on % of RNs with BSN | or higher Degree                                                                                                                                                                                                                                                                                     |  |  |
|                       | 2012*                         | 2014                                                                                                                                                                                                                                                                                                 |  |  |
| National              | 50.0%*                        | 51%*                                                                                                                                                                                                                                                                                                 |  |  |
| California            | 50.0%*                        | 61.5%*                                                                                                                                                                                                                                                                                               |  |  |
| Hawaii                | 58.3%*                        | 66.0%*                                                                                                                                                                                                                                                                                               |  |  |
| Massachusetts         | 53.2%*                        | 58%*                                                                                                                                                                                                                                                                                                 |  |  |
| Montana               | 55.6%**                       | 56.4%                                                                                                                                                                                                                                                                                                |  |  |
| New Mexico            | 41.3%*                        | 48%*                                                                                                                                                                                                                                                                                                 |  |  |
| New York              | 47.2%*                        | 57%**                                                                                                                                                                                                                                                                                                |  |  |
| North Carolina        | 44.7%*                        | 56.5%*                                                                                                                                                                                                                                                                                               |  |  |
| Texas                 | 48.8%*                        | 53.8%*                                                                                                                                                                                                                                                                                               |  |  |
| Washington            | 50.9%*                        | 66.5%                                                                                                                                                                                                                                                                                                |  |  |
|                       | * 2012                        | American Community Survey, Joanne Spotz, PhD, FAAN<br>American Community Survey, Joanne Spotz, PhD, FAAN<br>1 2014 State Licensure reporting<br>13 NCSBN Sample Survey (Washington State sample net<br>representative)<br>2 Figure represents acute carcordy<br>++++++++++++++++++++++++++++++++++++ |  |  |