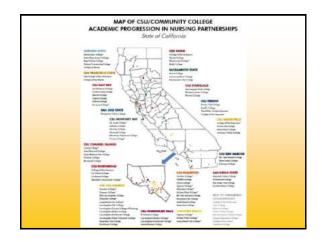

ss College            | 6.0%             | 27.0%    |
| East Los Angeles College   | 1.9%             | 76.6     |
| Glendale Community College | 2.25%            | 27.4%    |
| Long Beach City College    | 18.0%            | 45.0%    |
| LA City College            | 12.1%            | 46.3%    |
| LA County CONAH            | 6.0%             | 38.0%    |
| LA Harbor College          | 14.4%            | 53.8%    |
| LA Southwest College       | 53.7%            | 35.8%    |
| LA Trade Tech College      | 28.7%            | 60.7%    |
| Pasadena City College      | 5.4%             | 42.5%    |
| Rio Hondo College          | 2.2%             | 67.2%    |
|                            |                  |          |



• Private universities also teaming up with private community colleges

























| chool              | Location   | ADN       | BSN       |
|--------------------|------------|-----------|-----------|
| INM-T              | Taos       | Fall 2016 | Fall 2016 |
| Doña Ana CC        | Las Cruces | Fall 2016 | Fall 2016 |
| UNM-G              | Gallup     | Fall 2017 | Fall 2017 |
| Luna CC            | Las Vegas  | Fall 2017 | Fall 2017 |
| UNM-V              | Los Lunas  | Fall 2018 | Fall 2018 |
| ENMU-R             | Roswell    | Fall 2018 | Fall 2018 |
| NNMC               | Española   | Fall 2018 | Fall 2018 |
| NMSU-C             | Carlsbad   | Fall 2019 | Fall 2019 |
|                    |            |           |           |
| 8 Schools/Programs |            |           |           |















### 



### **Challenges & Solutions: Log