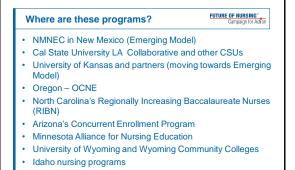

# Concurrent Enrollment Models PUTURE OF NURSING" Campaign for Action Benefits: • A less expensive BSN option for students • A BSN option in the home community • Fosters cooperation between community colleges and universities, NOT competition • Strong potential to help progress workforce to 80% BSN level