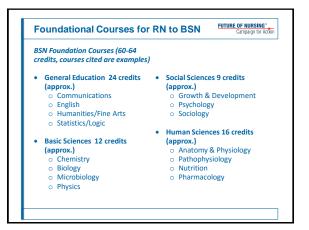

| 6                                            | 6              | 4                | \$              | 6              | 3                             | 3                | 8               | 6                | 5                  | Universit<br>Credits                   |
|                | <ul> <li>Take<br/>entrance<br/>exam</li> <li>Apply for<br/>fingerprint<br/>card</li> <li>Apply to<br/>Maricopa-<br/>Nursing</li> </ul> | CHM optional<br>If HS chemistry<br>completed |                |                  |                 | Begin CEP      | Begin<br>Maricopa-<br>Nursing |                  |                 |                  |                    | 126<br>Credit:<br>total (<br>(or less) |















### **Results to Date**

The Robert Wood Johnson Foundation Academic Progression In Nursing (APIN) grant and the self-support structure of the ADN-BSN Collaborative Program allowed expansion from 7-12 community colleges, increasing numbers and diversity to reflect LA County.

| Cohort 1<br>(Summer 2013) | 7 Community<br>Colleges  |          | 69 students<br>began program |                            | 61 students<br>graduated   |  |
|---------------------------|--------------------------|----------|------------------------------|----------------------------|----------------------------|--|
| Cohort 2<br>(Summer 2014) |                          |          |                              | 80 students<br>gan program | 56 students<br>Spring 2016 |  |
| Cohort 3<br>(Summer 2015) | 1