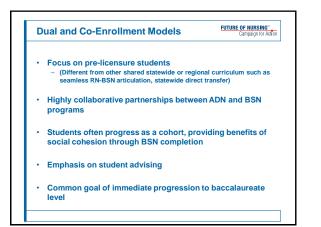

# Concurrent Enrollment Models PUTURE OF NURSING" Campaign for Action Benefits: • A less expensive BSN option for students • A BSN option in the home community • Fosters cooperation between community colleges and universities, NOT competition • Strong potential to help progress workforce to 80% BSN level