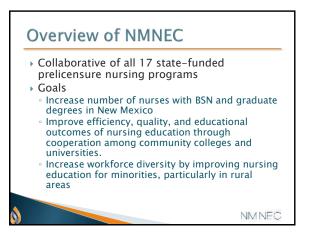

| 6.0%             | 27.0%    |
| East Los Angeles College   | 1.9%             | 76.6     |
| Glendale Community College | 2.25%            | 27.4%    |
| Long Beach City College    | 18.0%            | 45.0%    |
| LA City College            | 12.1%            | 46.3%    |
| LA County CONAH            | 6.0%             | 38.0%    |
| LA Harbor College          | 14.4%            | 53.8%    |
| LA Southwest College       | 53.7%            | 35.8%    |
| LA Trade Tech College      | 28.7%            | 60.7%    |
| Pasadena City College      | 5.4%             | 42.5%    |
| Rio Hondo College          | 2.2%             | 67.2%    |
|                            |                  |          |



• Private universities also teaming up with private community colleges

























| chool              | Location   | ADN       | BSN       |
|--------------------|------------|-----------|-----------|
| INM-T              | Taos       | Fall 2016 | Fall 2016 |
| Doña Ana CC        | Las Cruces | Fall 2016 | Fall 2016 |
| UNM-G              | Gallup     | Fall 2017 | Fall 2017 |
| Luna CC            | Las Vegas  | Fall 2017 | Fall 2017 |
| UNM-V              | Los Lunas  | Fall 2018 | Fall 2018 |
| ENMU-R             | Roswell    | Fall 2018 | Fall 2018 |
| NNMC               | Española   | Fall 2018 | Fall 2018 |
| NMSU-C             | Carlsbad   | Fall 2019 | Fall 2019 |
|                    |            |           |           |
| 8 Schools/Programs |            |           |           |















### 



### **Challenges & Solutions: Logistics**

| NCLE