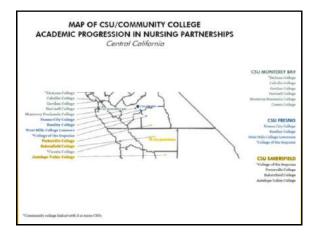

ollege            | 6.0%             | 27.0%    |
| East Los Angeles College   | 1.9%             | 76.6     |
| Glendale Community College | 2.25%            | 27.4%    |
| Long Beach City College    | 18.0%            | 45.0%    |
| LA City College            | 12.1%            | 46.3%    |
| LA County CONAH            | 6.0%             | 38.0%    |
| LA Harbor College          | 14.4%            | 53.8%    |
| LA Southwest College       | 53.7%            | 35.8%    |
| LA Trade Tech College      | 28.7%            | 60.7%    |
| Pasadena City College      | 5.4%             | 42.5%    |
| Rio Hondo College          | 2.2%             | 67.2%    |
|                            |                  |          |



• Private universities also teaming up with private community colleges

























| chool              | Location   | ADN       | BSN       |
|--------------------|------------|-----------|-----------|
| INM-T              | Taos       | Fall 2016 | Fall 2016 |
| Doña Ana CC        | Las Cruces | Fall 2016 | Fall 2016 |
| UNM-G              | Gallup     | Fall 2017 | Fall 2017 |
| Luna CC            | Las Vegas  | Fall 2017 | Fall 2017 |
| UNM-V              | Los Lunas  | Fall 2018 | Fall 2018 |
| ENMU-R             | Roswell    | Fall 2018 | Fall 2018 |
| NNMC               | Española   | Fall 2018 | Fall 2018 |
| NMSU-C             | Carlsbad   | Fall 2019 | Fall 2019 |
|                    |            |           |           |
| 8 Schools/Programs |            |           |           |















### 



### **Challenges & Solutions: Logisti