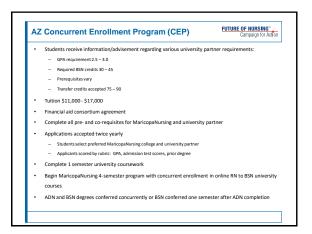

| 6                                            | 6              | 4                | \$              | 6              | 3                             | 3                | 8               | 6                | 5                  | Universit<br>Credits                   |
|                | <ul> <li>Take<br/>entrance<br/>exam</li> <li>Apply for<br/>fingerprint<br/>card</li> <li>Apply to<br/>Maricopa-<br/>Nursing</li> </ul> | CHM optional<br>If HS chemistry<br>completed |                |                  |                 | Begin CEP      | Begin<br>Maricopa-<br>Nursing |                  |                 |                  |                    | 126<br>Credit:<br>total (<br>(or less) |















### **Results to Date**

The Robert Wood Johnson Foundation Academic Progression In Nursing (APIN) grant and the self-support structure of the ADN-BSN Collaborative Program allowed expansion from 7-12 community colleges, increasing numbers and diversity to reflect LA County.

| Cohort 1<br>(Summer 2013) | 7 Community<br>Colleges  |          | 69 students<br>began program |                            | 61 students<br>graduated   |  |
|---------------------------|--------------------------|----------|------------------------------|----------------------------|----------------------------|--|
| Cohort 2<br>(Summer 2014) |                          |          |                              | 80 students<br>gan program | 56 students<br>Spring 2016 |  |
| Cohort 3<br>(Summer 2015) |