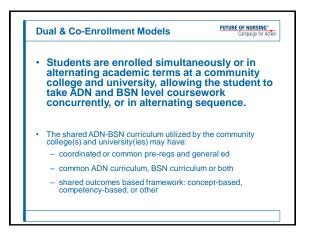

# Concurrent Enrollment Models PUTURE OF NURSING" Campaign for Action Benefits: • A less expensive BSN option for students • A BSN option in the home community • Fosters cooperation between community colleges and universities, NOT competition • Strong potential to help progress workforce to 80% BSN level