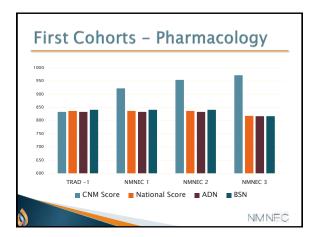

| Avg time for RN-BSN Completion                                                             |                                                                                                                                                                                                                                                                                                                                                                                                    |  |  |  |
|--------------------------------------------------------------------------------------------|----------------------------------------------------------------------------------------------------------------------------------------------------------------------------------------------------------------------------------------------------------------------------------------------------------------------------------------------------------------------------------------------------|--|--|--|
| NDN and completion of th<br>allow students to "opt of<br>choose to take advantage<br>signi | ia is to decrease the amount of time between initial RN licensure following th<br>BSN. This average sits at around 9_d' years. While many shared curricula at<br>ut" following ADN graduation, APIN projects demonstrate that most student<br>of seamless progression immediately progress to the baccalaureate level, thu<br>cantly decreasing the length of time to BSN completion. <sup>1</sup> |  |  |  |
| % of Students in APIN-sup<br>California                                                    | oorted shared curriculum that progress to BSN within approx. 1 year of ADN completion                                                                                                                                                                                                                                                                                                              |  |  |  |
| Hawaii                                                                                     | 55%                                                                                                                                                                                                                                                                                                                                                                                                |  |  |  |
| New Mexico                                                                                 | 100%*                                                                                                                                                                                                                                                                                                                                                                                              |  |  |  |
|                                                                                            | 79.5%                                                                                                                                                                                                                                                                                                                                                                                              |  |  |  |
| New York                                                                                   |                                                                                                                                                                                                                                                                                                                                                                                                    |  |  |  |
| New York North Carolina                                                                    | 87%                                                                                                                                                                                                                                                                                                                                                                                                |  |  |  |