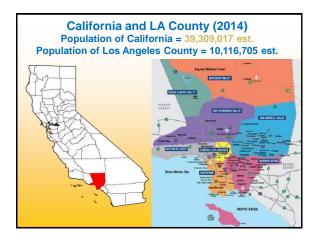

| APIN State Progress   | 6                             | FUTURE OF NURSING"<br>Campaign for Actio                                                                                                                                                                                                                                                             |  |  |
|-----------------------|-------------------------------|------------------------------------------------------------------------------------------------------------------------------------------------------------------------------------------------------------------------------------------------------------------------------------------------------|--|--|
| National & APIN State | Progress on % of RNs with BSN | or higher Degree                                                                                                                                                                                                                                                                                     |  |  |
|                       | 2012*                         | 2014                                                                                                                                                                                                                                                                                                 |  |  |
| National              | 50.0%*                        | 51%*                                                                                                                                                                                                                                                                                                 |  |  |
| California            | 50.0%*                        | 61.5%*                                                                                                                                                                                                                                                                                               |  |  |
| Hawaii                | 58.3%*                        | 66.0%*                                                                                                                                                                                                                                                                                               |  |  |
| Massachusetts         | 53.2%*                        | 58%*                                                                                                                                                                                                                                                                                                 |  |  |
| Montana               | 55.6%**                       | 56.4%                                                                                                                                                                                                                                                                                                |  |  |
| New Mexico            | 41.3%*                        | 48%*                                                                                                                                                                                                                                                                                                 |  |  |
| New York              | 47.2%*                        | 57%**                                                                                                                                                                                                                                                                                                |  |  |
| North Carolina        | 44.7%*                        | 56.5%*                                                                                                                                                                                                                                                                                               |  |  |
| Texas                 | 48.8%*                        | 53.8%*                                                                                                                                                                                                                                                                                               |  |  |
| Washington            | 50.9%*                        | 66.5%                                                                                                                                                                                                                                                                                                |  |  |
|                       | * 2012                        | American Community Survey, Joanne Spotz, PhD, FAAN<br>American Community Survey, Joanne Spotz, PhD, FAAN<br>1 2014 State Licensure reporting<br>13 NCSBN Sample Survey (Washington State sample net<br>representative)<br>2 Figure represents acute carcordy<br>++++++++++++++++++++++++++++++++++++ |  |  |