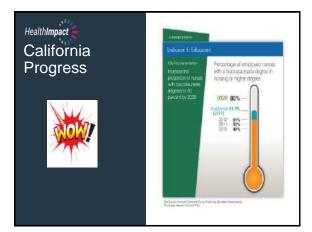

| APIN State Progress   | 6                             | FUTURE OF NURSING"<br>Campaign for Actio                                                                                                                                                                                                                                                             |  |  |
|-----------------------|-------------------------------|------------------------------------------------------------------------------------------------------------------------------------------------------------------------------------------------------------------------------------------------------------------------------------------------------|--|--|
| National & APIN State | Progress on % of RNs with BSN | or higher Degree                                                                                                                                                                                                                                                                                     |  |  |
|                       | 2012*                         | 2014                                                                                                                                                                                                                                                                                                 |  |  |
| National              | 50.0%*                        | 51%*                                                                                                                                                                                                                                                                                                 |  |  |
| California            | 50.0%*                        | 61.5%*                                                                                                                                                                                                                                                                                               |  |  |
| Hawaii                | 58.3%*                        | 66.0%*                                                                                                                                                                                                                                                                                               |  |  |
| Massachusetts         | 53.2%*                        | 58%*                                                                                                                                                                                                                                                                                                 |  |  |
| Montana               | 55.6%**                       | 56.4%                                                                                                                                                                                                                                                                                                |  |  |
| New Mexico            | 41.3%*                        | 48%*                                                                                                                                                                                                                                                                                                 |  |  |
| New York              | 47.2%*                        | 57%**                                                                                                                                                                                                                                                                                                |  |  |
| North Carolina        | 44.7%*                        | 56.5%*                                                                                                                                                                                                                                                                                               |  |  |
| Texas                 | 48.8%*                        | 53.8%*                                                                                                                                                                                                                                                                                               |  |  |
| Washington            | 50.9%*                        | 66.5%                                                                                                                                                                                                                                                                                                |  |  |
|                       | * 2012                        | American Community Survey, Joanne Spotz, PhD, FAAN<br>American Community Survey, Joanne Spotz, PhD, FAAN<br>1 2014 State Licensure reporting<br>13 NCSBN Sample Survey (Washington State sample net<br>representative)<br>2 Figure represents acute carcordy<br>++++++++++++++++++++++++++++++++++++ |  |  |