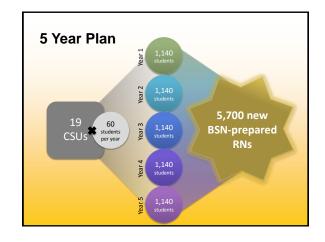

| 6.0%             | 27.0%    |
| East Los Angeles College   | 1.9%             | 76.6     |
| Glendale Community College | 2.25%            | 27.4%    |
| Long Beach City College    | 18.0%            | 45.0%    |
| LA City College            | 12.1%            | 46.3%    |
| LA County CONAH            | 6.0%             | 38.0%    |
| LA Harbor College          | 14.4%            | 53.8%    |
| LA Southwest College       | 53.7%            | 35.8%    |
| LA Trade Tech College      | 28.7%            | 60.7%    |
| Pasadena City College      | 5.4%             | 42.5%    |
| Rio Hondo College          | 2.2%             | 67.2%    |
|                            |                  |          |



• Private universities also teaming up with private community colleges

























| chool              | Location   | ADN       | BSN       |
|--------------------|------------|-----------|-----------|
| INM-T              | Taos       | Fall 2016 | Fall 2016 |
| Doña Ana CC        | Las Cruces | Fall 2016 | Fall 2016 |
| UNM-G              | Gallup     | Fall 2017 | Fall 2017 |
| Luna CC            | Las Vegas  | Fall 2017 | Fall 2017 |
| UNM-V              | Los Lunas  | Fall 2018 | Fall 2018 |
| ENMU-R             | Roswell    | Fall 2018 | Fall 2018 |
| NNMC               | Española   | Fall 2018 | Fall 2018 |
| NMSU-C             | Carlsbad   | Fall 2019 | Fall 2019 |
|                    |            |           |           |
| 8 Schools/Programs |            |           |           |















### 



### **Challenges & Solutions: Logistics**