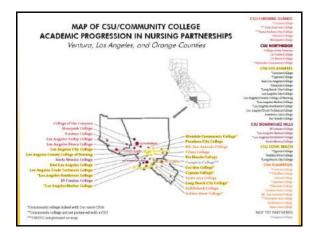

ge            | 6.0%             | 27.0%    |
| East Los Angeles College   | 1.9%             | 76.6     |
| Glendale Community College | 2.25%            | 27.4%    |
| Long Beach City College    | 18.0%            | 45.0%    |
| LA City College            | 12.1%            | 46.3%    |
| LA County CONAH            | 6.0%             | 38.0%    |
| LA Harbor College          | 14.4%            | 53.8%    |
| LA Southwest College       | 53.7%            | 35.8%    |
| LA Trade Tech College      | 28.7%            | 60.7%    |
| Pasadena City College      | 5.4%             | 42.5%    |
| Rio Hondo College          | 2.2%             | 67.2%    |
|                            |                  |          |



• Private universities also teaming up with private community colleges

























| chool              | Location   | ADN       | BSN       |
|--------------------|------------|-----------|-----------|
| INM-T              | Taos       | Fall 2016 | Fall 2016 |
| Doña Ana CC        | Las Cruces | Fall 2016 | Fall 2016 |
| UNM-G              | Gallup     | Fall 2017 | Fall 2017 |
| Luna CC            | Las Vegas  | Fall 2017 | Fall 2017 |
| UNM-V              | Los Lunas  | Fall 2018 | Fall 2018 |
| ENMU-R             | Roswell    | Fall 2018 | Fall 2018 |
| NNMC               | Española   | Fall 2018 | Fall 2018 |
| NMSU-C             | Carlsbad   | Fall 2019 | Fall 2019 |
|                    |            |           |           |
| 8 Schools/Programs |            |           |           |















### 



### **Challenges & Solutions: Logistics**