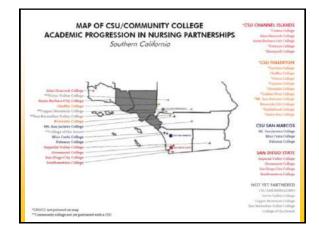

lege            | 6.0%             | 27.0%    |
| East Los Angeles College   | 1.9%             | 76.6     |
| Glendale Community College | 2.25%            | 27.4%    |
| Long Beach City College    | 18.0%            | 45.0%    |
| LA City College            | 12.1%            | 46.3%    |
| LA County CONAH            | 6.0%             | 38.0%    |
| LA Harbor College          | 14.4%            | 53.8%    |
| LA Southwest College       | 53.7%            | 35.8%    |
| LA Trade Tech College      | 28.7%            | 60.7%    |
| Pasadena City College      | 5.4%             | 42.5%    |
| Rio Hondo College          | 2.2%             | 67.2%    |
|                            |                  |          |



• Private universities also teaming up with private community colleges

























| chool              | Location   | ADN       | BSN       |
|--------------------|------------|-----------|-----------|
| INM-T              | Taos       | Fall 2016 | Fall 2016 |
| Doña Ana CC        | Las Cruces | Fall 2016 | Fall 2016 |
| UNM-G              | Gallup     | Fall 2017 | Fall 2017 |
| Luna CC            | Las Vegas  | Fall 2017 | Fall 2017 |
| UNM-V              | Los Lunas  | Fall 2018 | Fall 2018 |
| ENMU-R             | Roswell    | Fall 2018 | Fall 2018 |
| NNMC               | Española   | Fall 2018 | Fall 2018 |
| NMSU-C             | Carlsbad   | Fall 2019 | Fall 2019 |
|                    |            |           |           |
| 8 Schools/Programs |            |           |           |















### 



### **Challenges & Solutions: Logistics