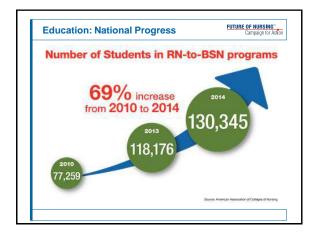

| APIN State Progress   | 6                             | FUTURE OF NURSING"<br>Campaign for Actio                                                                                                                                                                                                                                                             |  |  |
|-----------------------|-------------------------------|------------------------------------------------------------------------------------------------------------------------------------------------------------------------------------------------------------------------------------------------------------------------------------------------------|--|--|
| National & APIN State | Progress on % of RNs with BSN | or higher Degree