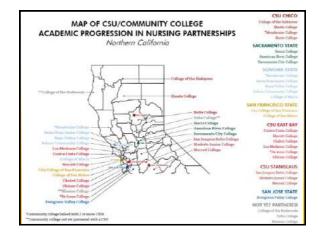

College            | 6.0%             | 27.0%    |
| East Los Angeles College   | 1.9%             | 76.6     |
| Glendale Community College | 2.25%            | 27.4%    |
| Long Beach City College    | 18.0%            | 45.0%    |
| LA City College            | 12.1%            | 46.3%    |
| LA County CONAH            | 6.0%             | 38.0%    |
| LA Harbor College          | 14.4%            | 53.8%    |
| LA Southwest College       | 53.7%            | 35.8%    |
| LA Trade Tech College      | 28.7%            | 60.7%    |
| Pasadena City College      | 5.4%             | 42.5%    |
| Rio Hondo College          | 2.2%             | 67.2%    |
|                            |                  |          |



• Private universities also teaming up with private community colleges

























| chool              | Location   | ADN       | BSN       |
|--------------------|------------|-----------|-----------|
| INM-T              | Taos       | Fall 2016 | Fall 2016 |
| Doña Ana CC        | Las Cruces | Fall 2016 | Fall 2016 |
| UNM-G              | Gallup     | Fall 2017 | Fall 2017 |
| Luna CC            | Las Vegas  | Fall 2017 | Fall 2017 |
| UNM-V              | Los Lunas  | Fall 2018 | Fall 2018 |
| ENMU-R             | Roswell    | Fall 2018 | Fall 2018 |
| NNMC               | Española   | Fall 2018 | Fall 2018 |
| NMSU-C             | Carlsbad   | Fall 2019 | Fall 2019 |
|                    |            |           |           |
| 8 Schools/Programs |            |           |           |















### 



### **Challenges & Solutions: Logis