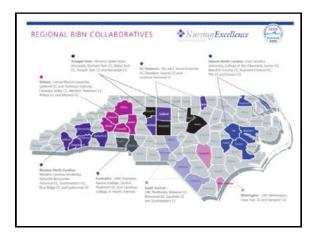

|     |















| Numbe                                     | er of RIBN Stud                  | ents Enrolled in<br>Year*     | n NC by Acade         | mic  |
|-------------------------------------------|----------------------------------|-------------------------------|-----------------------|------|
| Start of Academic<br>Year                 | 2012                             | 2013                          | 2014                  | 2015 |
| RIBN Year 1                               | 70                               | 105                           | 154                   | 140  |
| RIBN Year 2                               | 18**                             | 66                            | 112                   | 142  |
| RIBN Year 3                               | 7**