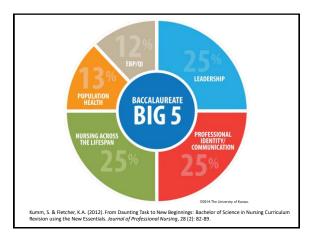

|     |















| Numbe                                     | er of RIBN Stud                  | ents Enrolled in<br>Year*     | n NC by Acade         | mic  |
|-------------------------------------------|----------------------------------|-------------------------------|-----------------------|------|
| Start of Academic<br>Year                 | 2012                             | 2013                          | 2014                  | 2015 |
| RIBN Year 1                               | 70                               | 105                           | 154                   | 140  |
| RIBN Year 2                               | 18**                             | 66                            | 112                   | 142  |
| RIBN Year 3                               | 7**