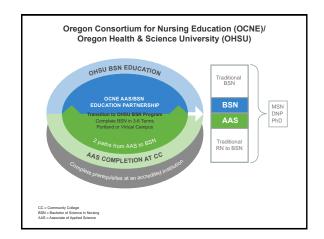

# Concurrent Enrollment Models PUTURE OF NURSING" Campaign for Action Benefits: • A less expensive BSN option for students • A BSN option in the home community • Fosters cooperation between community colleges and universities, NOT competition • Strong potential to help progress workforce to 80% BSN level