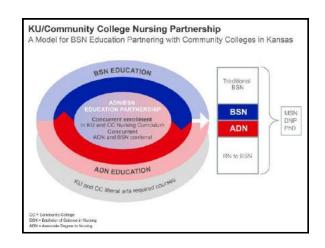

|  |  |  |
| New York North Carolina                                                                    | 87%                                                                                                                                                                                                                                                                                                                                                                                                |  |  |  |





13

• Others?.....



| Call 1                                                 | 21   | Spring I