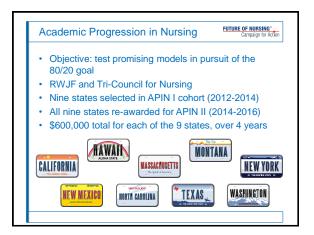

| APIN State Progress   | 6                             | FUTURE OF NURSING"<br>Campaign for Actio                                                                                                                                                                                                                                                             |  |  |
|-----------------------|-------------------------------|------------------------------------------------------------------------------------------------------------------------------------------------------------------------------------------------------------------------------------------------------------------------------------------------------|--|--|
| National & APIN State | Progress on % of RNs with BSN | or higher Degree