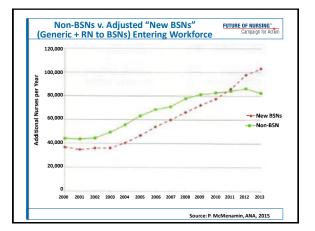

| APIN State Progress   | 6                             | FUTURE OF NURSING"<br>Campaign for Actio                                                                                                                                                                                                                                                             |  |  |
|-----------------------|-------------------------------|------------------------------------------------------------------------------------------------------------------------------------------------------------------------------------------------------------------------------------------------------------------------------------------------------|--|--|
| National & APIN State | Progress on % of RNs with BSN | or higher Degree