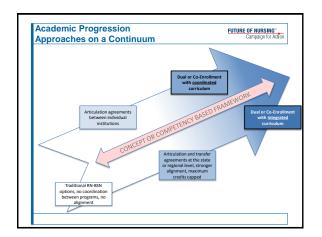

# Concurrent Enrollment Models PUTURE OF NURSING" Campaign for Action Benefits: • A less expensive BSN option for students • A BSN option in the home community • Fosters cooperation between community colleges and universities, NOT competition • Strong potential to help progress workforce to 80% BSN level