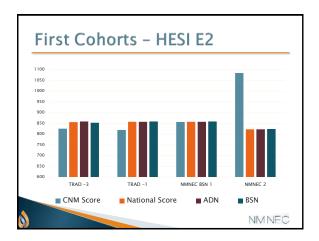

| Avg time for RN-BSN Completion                                                             |                                                                                                                                                                                                                                                                                                                                                                                                    |  |  |  |
|--------------------------------------------------------------------------------------------|----------------------------------------------------------------------------------------------------------------------------------------------------------------------------------------------------------------------------------------------------------------------------------------------------------------------------------------------------------------------------------------------------|--|--|--|
| NDN and completion of th<br>allow students to "opt of<br>choose to take advantage<br>signi | ia is to decrease the amount of time between initial RN licensure following th<br>BSN. This average sits at around 9_d' years. While many shared curricula at<br>ut" following ADN graduation, APIN projects demonstrate that most student<br>of seamless progression immediately progress to the baccalaureate level, thu<br>cantly decreasing the length of time to BSN completion. <sup>1</sup> |  |  |  |
| % of Students in APIN-sup<br>California                                                    | oorted shared curriculum that progress to BSN within approx. 1 year of ADN completion                                                                                                                                                                                                                                                                                                              |  |  |  |
| Hawaii                                                                                     | 55%                                                                                                                                                                                                                                                                                                                                                                                                |  |  |  |
| New Mexico                                                                                 | 100%*                                                                                                                                                                                                                                                                                                                                                                                              |  |  |  |
|                                                                                            | 79.5%                                                                                                                                                                                                                                                                                                                                                                                              |  |  |  |
| New York                                                                                   |                                                                                                                                                                                                                                                                                                                                                                                                    |  |  |  |
| New York North Carolina                                                                    | 87%                                                                                                                                                                                                                                                                                                                                                                                                |  |  |  |