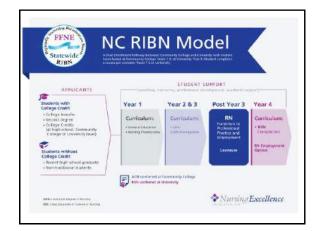

|     |















| Numbe                                     | er of RIBN Stud                  | ents Enrolled in<br>Year*     | n NC by Acade         | mic  |
|-------------------------------------------|----------------------------------|-------------------------------|-----------------------|------|
| Start of Academic<br>Year                 | 2012                             | 2013                          | 2014                  | 2015 |
| RIBN Year 1                               | 70                               | 105                           | 154                   | 140  |
| RIBN Year 2                               | 18**                             | 66                            | 112                   | 142  |
| RIBN Year 3                               | 7**