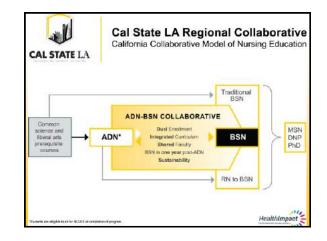

# Concurrent Enrollment Models PUTURE OF NURSING" Campaign for Action Benefits: • A less expensive BSN option for students • A BSN option in the home community • Fosters cooperation between community colleges and universities, NOT competition • Strong potential to help progress workforce to 80% BSN level