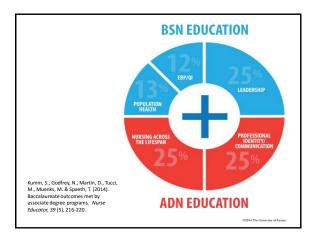

|     |















| Numbe                                     | er of RIBN Stud                  | ents Enrolled in<br>Year*     | n NC by Acade         | mic  |
|-------------------------------------------|----------------------------------|-------------------------------|-----------------------|------|
| Start of Academic<br>Year                 | 2012                             | 2013                          | 2014                  | 2015 |
| RIBN Year 1                               | 70                               | 105                           | 154                   | 140  |
| RIBN Year 2                               | 18**                             | 66                            | 112                   | 142  |
| RIBN Year 3                               | 7**