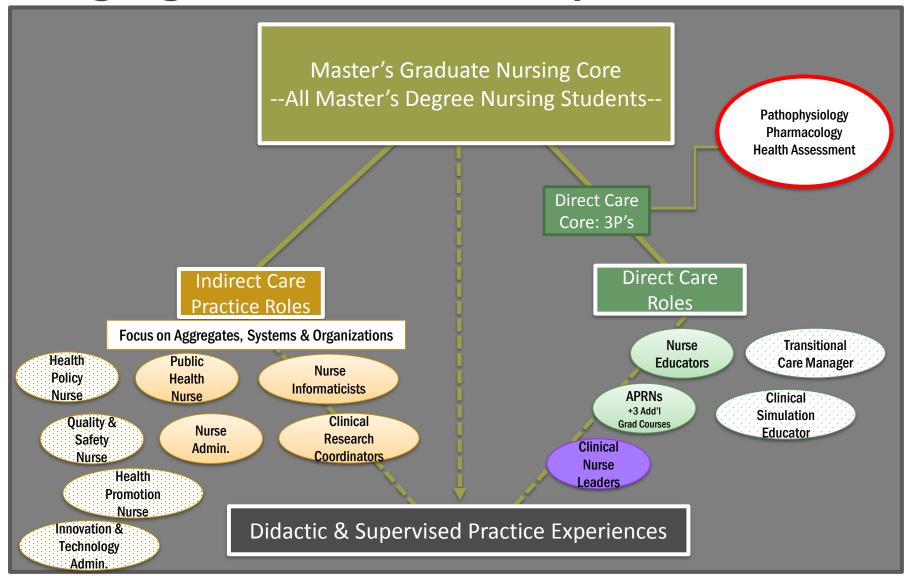

### Model of Master's Nursing Curriculum

### What Are Some Future Areas of Practice for the Master's Prepared Nurse?

#### Future Master's Areas of Practice