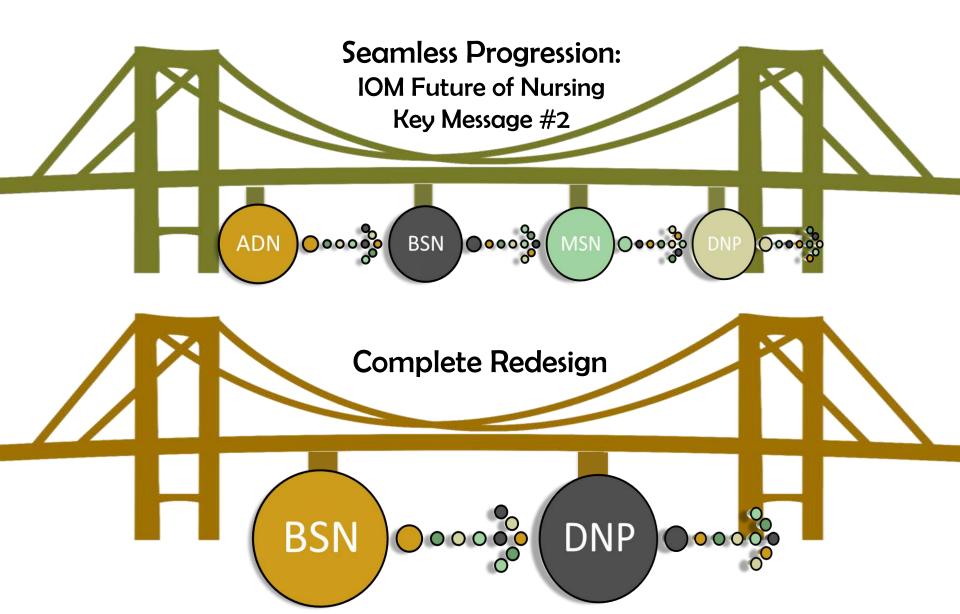

Paradigm Shift: What is the timeline for progression?

# Paradigm Shift: What is the Timeline for Progression?