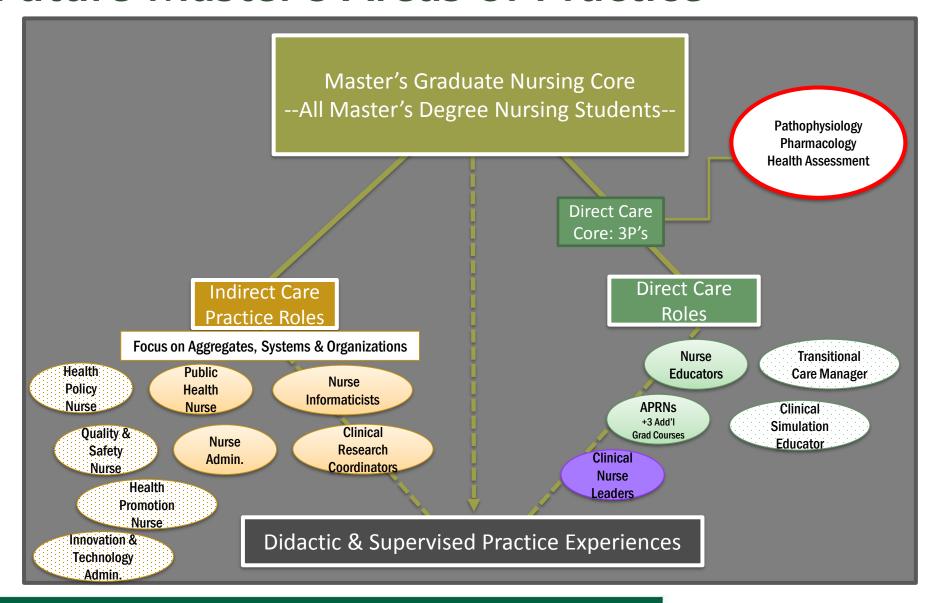

### Model of Master's Nursing Curriculum

### What Are Some Future Areas of Practice for the Master's Prepared Nurse?

#### Future Master's Areas of Practice