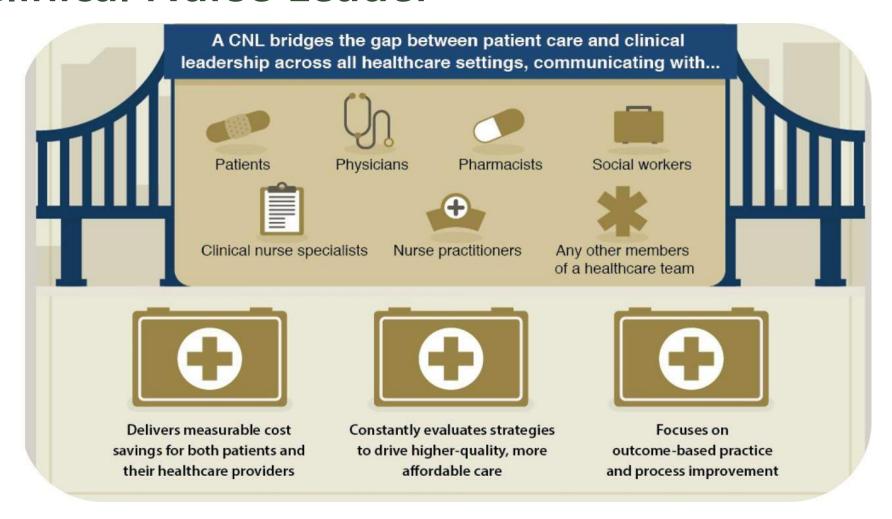

## The Established Role of the Clinical Nurse Leader

What Differentiates
Graduate Level
Prelicensure Programs
from Baccalaureate
Prelicensure Programs?