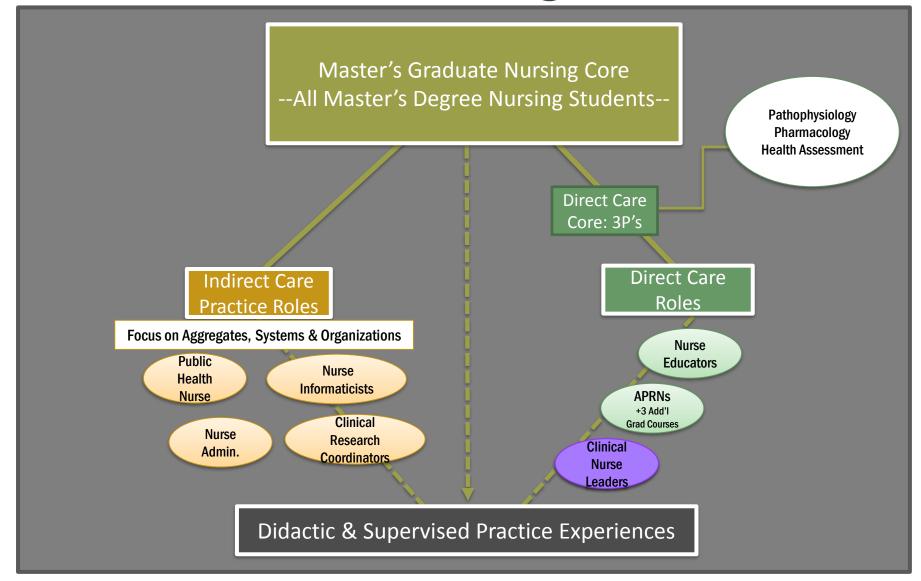

| THE REAL PROPERTY. |
|                                                                                     |                                     | A CONTRACTOR OF THE PARTY OF TH |                    |

#### **Guiding Questions**

What is the role of the master's prepared nurse?

What differentiates graduate level prelicensure programs from baccalaureate prelicensure programs?

What are some future specialized areas of practice for the master's prepared nurse?

Paradigm Shift: What is the timeline for progression?

# What is the Role of the Master's Prepared Nurse?



### Model of Master's Nursing Curriculum



## The Established Role of the Clinical Nurse Leader



What Differentiates
Graduate Level
Prelicensure Programs
from Baccalaureate
Prelicensure Programs?

## Baccalaureate Level Prelicensure

- Pathways for Traditional & Second Degree Students
- Aligns Baccalaureate
   Essentials
- Awarded BSN Upon
   Completion

### Graduate Level Prelicensure

- Second Degree Students
- Accelerated
  - Based on BSN Content
- Eligible for Master's Program
- Must Ensure Programs
   Produce Graduates in
   Master's Roles
  - Build on Baccalaureate
     Essentials
  - Additional Master's Areas of Practice Content

### Model of Master's Nursing Curriculum



### What Are Some Future Areas of Practice for the Master's Prepared Nurse?

#### Future Master's Areas of Practice



#### Future Master's Areas of P