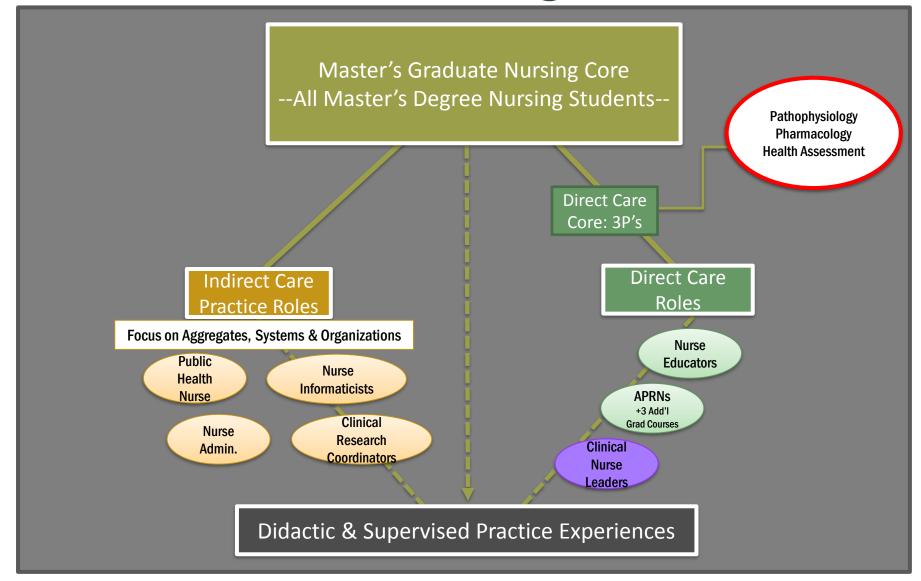

Paradigm Shift: What is the timeline for progression?

# What is the Role of the Master's Prepared Nurse?



### Model of Master's Nursing Curriculum



## The Established Role of the Clinical Nurse Leader



What Differentiates
Graduate Level
Prelicensure Programs
from Baccalaureate
Prelicensure Programs?

## Baccalaureate Level Prelicensure

- Pathways for Traditional & Second Degree Students
- Aligns Baccalaureate
   Essentials
- Awarded BSN Upon
   Completion

### Graduate Level Prelicensure

- Second Degree Students
- Accelerated
  - Based on BSN Content
- Eligible for Master's Program
- Must Ensure Programs
   Produce Graduates in
   Master's Roles
  - Build on Baccalaureate
     Essentials
  - Additional Master's Areas of Practice Content

### Model of Master's Nursing Curriculum



### What Are Some Future Areas of Practice for the Master's Prepared Nurse?

#### Future Master's Areas of Practice



#### Future Master's Areas of Practice



# Paradigm Shift: What is the Timeline for Progression?

#### Issues Related to the Master's Essentials

Graduate Level
Prelicensure
Master's
Alignment

Need for
Master's
Prepared Nurses
at Point of Care

Market Demand

Cost of
Program
Administration

APRN
Program
Progression
to DNP

Master's Education



### Curriculum Rejuvenation: Fidelity to Master's & Doctoral Essentials



#### Changing Master's Landscape



#### To Bridge the Gap, You Must Take a Leap

Are You Ready to Take the Jump?