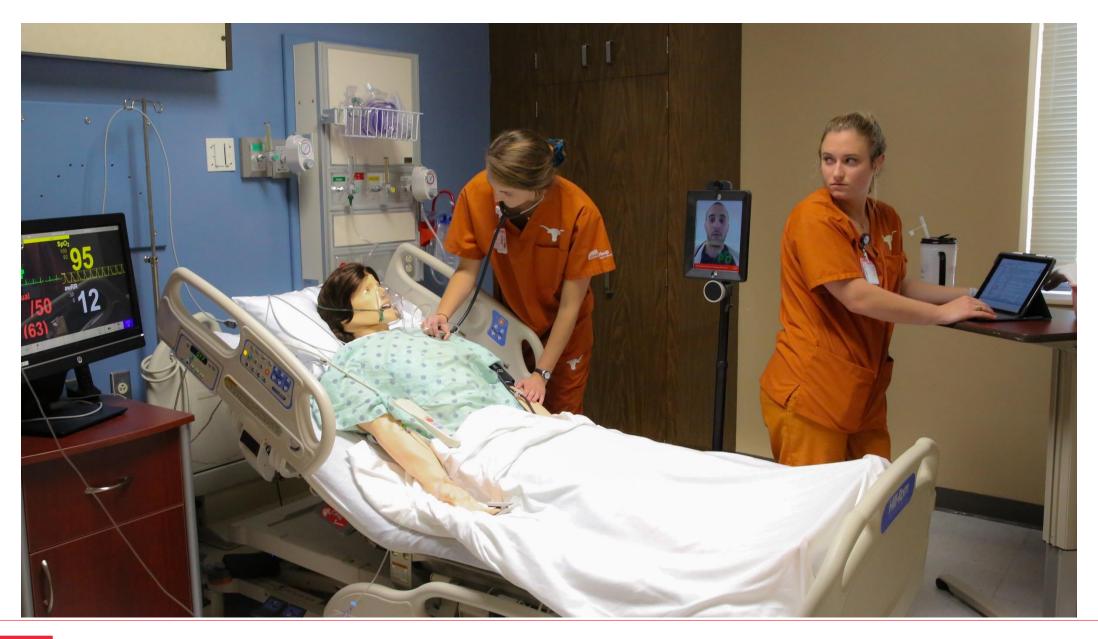

#### Day of Simulation:

- Simulation begins with mannequin and programmed script
- Provider participates via Double Robot
- Students and provider communicate regarding the case
- Students continue with the patient care scenario