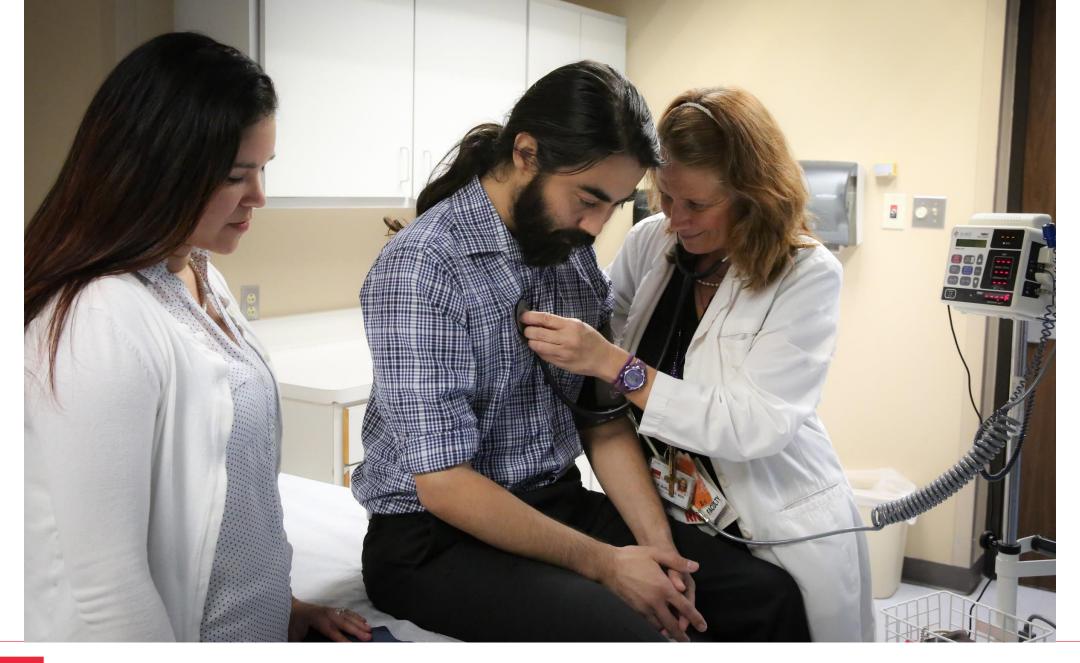

#### Day of Simulation:

- Simulation begins with mannequin and programmed script
- Provider participates via Double Robot
- Students and provider communicate regarding the case
- Students continue with the patient care scenario