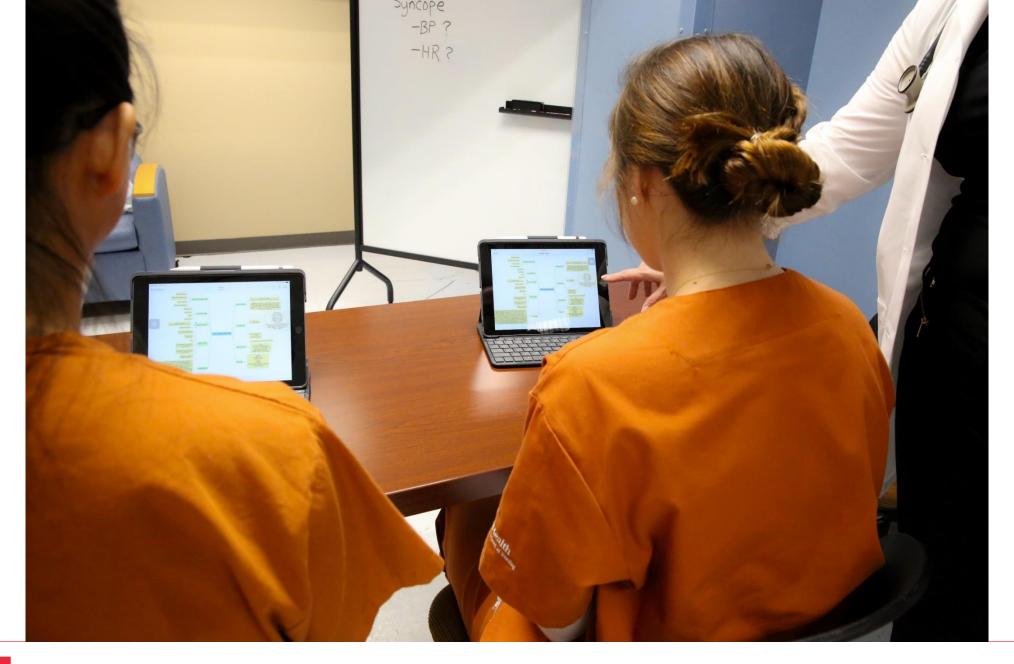

#### Prior to Simulation:

- Patient care team identified:
  - SON students
  - Provider: NP, PA, or SOM students
- Pre-brief activities:
  - All participants review video of patient and family clinic visit
  - All participants review patient chart in EPIC
  - ❖ All Participants map information gathered from video and chart
  - All Participants narrate and share impressions and mind maps with care team
  - All Participants give feedback on shared information and collaborate on plan of care

Patient and family clinic introductory video

Review of EPIC chart

**Epic Chart** 

Mind mapping the collection of information

Consultation with provider via robot

Debrief session with provider and faculty member