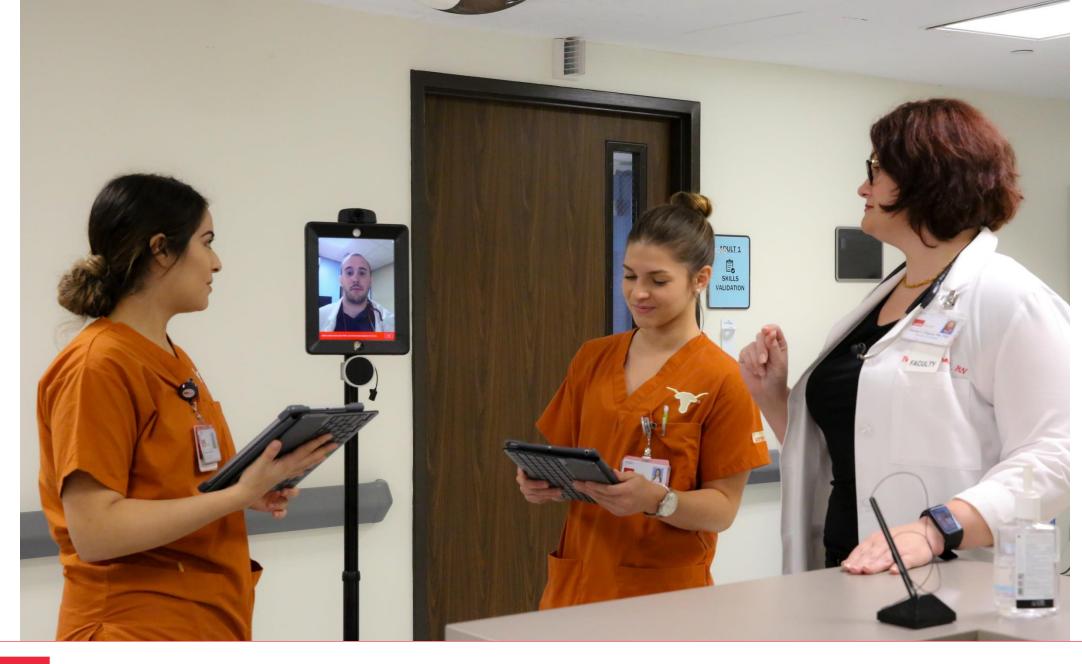

#### Day of Simulation:

- Simulation begins with mannequin and programmed script
- Provider participates via Double Robot
- Students and provider communicate regarding the case
- Students continue with the patient care scenario

Patient and family clinic introductory video

Review of EPIC chart

**Epic Chart** 

Mind mapping the collection of information

Consultation with provider via robot

Debrief session with provider and faculty member