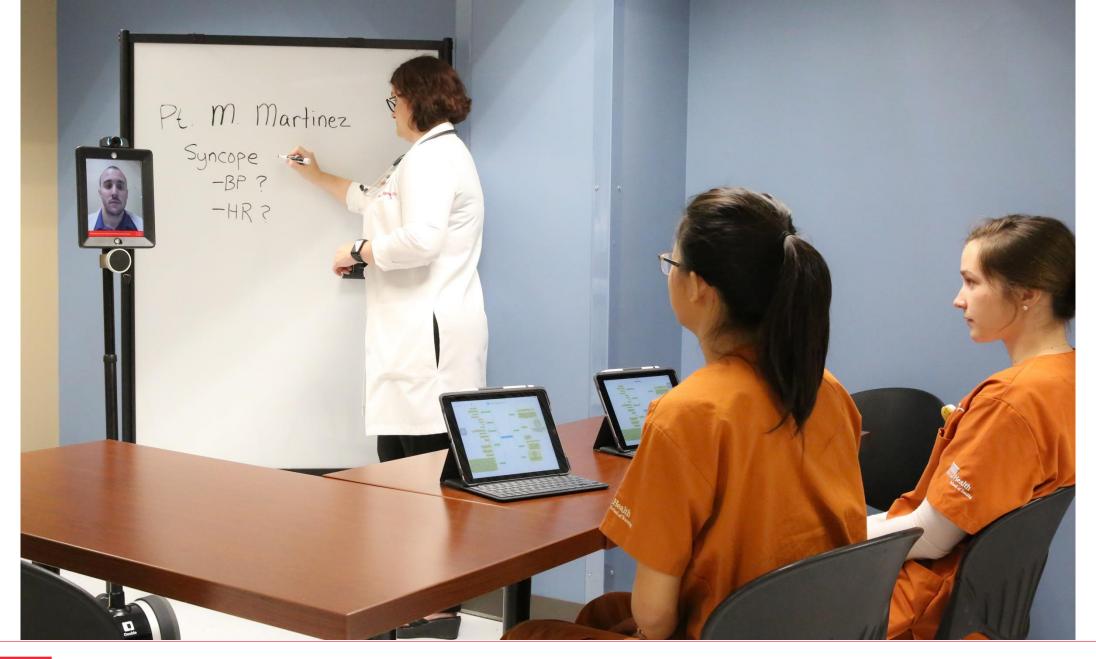

#### Prior to Simulation:

- Patient care team identified:
  - SON students
  - Provider: NP, PA, or SOM students
- Pre-brief activities:
  - All participants review video of patient and family clinic visit
  - All participants review patient chart in EPIC
  - ❖ All Participants map information gathered from video and chart
  - All Participants narrate and share impressions and mind maps with care team
  - All Participants give feedback on shared information and collaborate on plan of care

Patient and family clinic introductory video

Review of EPIC chart

**Epic Chart** 

Mind mapping the collection of information

Consultation with provider via robot

Debrief session with provider and faculty member