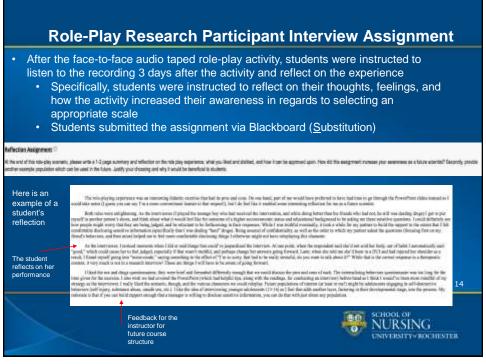

### Role-Play Research Participant Interview Assignment

#### **Case Vignettes**

- At the University of Rochester, the PhD in Nursing coursework is completely face-to-face however there has been growing discussion on the role of technology to enhance doctoral education at the university
- In Fall 2019, the first-year Quantitative Research Design course (NUR511) started to incorporate different technologies to enhance the learning experience in and out of the classroom
  - 4 case vignettes are covered here as examples:
    - A Discussion Board on the Ethical & Nursing Considerations of the Placebo Effect
       (Substitution)
    - A Classroom Mid-term Review Wiki Page (Augmentation)
    - A Role-Play Research Participant Interview Assignment (Modification)
    - A Virtual Student Poster Presentation on the Role of Meat Consumption in Developing
       Chronic Disease (<u>R</u>edefinition)
       8