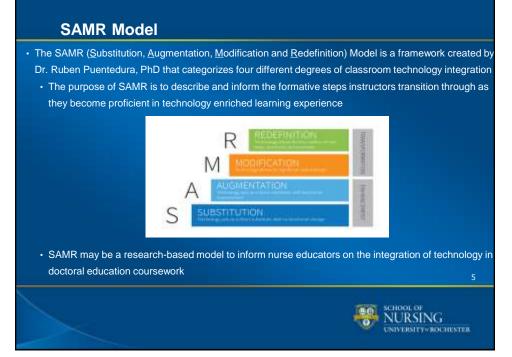

|                                           | SAMR Model   |                                                                                       |                                                                                                                                                                                  |                                                                                                                            |
|-------------------------------------------|--------------|---------------------------------------------------------------------------------------|----------------------------------------------------------------------------------------------------------------------------------------------------------------------------------|----------------------------------------------------------------------------------------------------------------------------|
| E<br>n<br>h<br>c<br>h<br>e<br>r           | Concept      | Definition                                                                            | Operationalization                                                                                                                                                               | Nursing Example                                                                                                            |
|                                           | Substitution | Technology is a<br>direct substitute,<br>no functional<br>change                      | The very first stage, technology replaces an activity that may have been done before using an analog version; the task is the same                                               | An instructor uses<br>Blackboard for a paper<br>assignment<br>submission                                                   |
|                                           | Augmentation | Technology is a direct substitute, with functional change                             | Technology is replacing the analog<br>version changing the task by<br>significantly benefitting students'<br>productivity                                                        | Student's work on a<br>collaborative Wiki<br>study guide                                                                   |
| T<br>r<br>s<br>f<br>o<br>r<br>m<br>e<br>r | Modification | Technology<br>allows a<br>significant task<br>redesign                                | The technology incorporated into<br>the task significantly alters it such<br>that the learning objectives and<br>experience change                                               | A simulation instructor<br>videotapes nursing<br>students during an<br>emergency and asks<br>them to reflect<br>afterwards |
|                                           | Redefinition | Technology<br>allows for the<br>creation of new<br>tasks, previously<br>inconceivable | The technology allows for a new<br>task and requires the instructor to<br>think about learning activities that<br>were previously inconceivable<br>without the use of technology | A GoogleHangout with<br>nursing students from<br>around the globe to<br>examine nursing<br>practices                       |
|                                           |              |                                                                                       | Scho                                                                                                                                                                             | 6<br>IRSING<br>ERSITY-ROCHESTER                                                                                            |