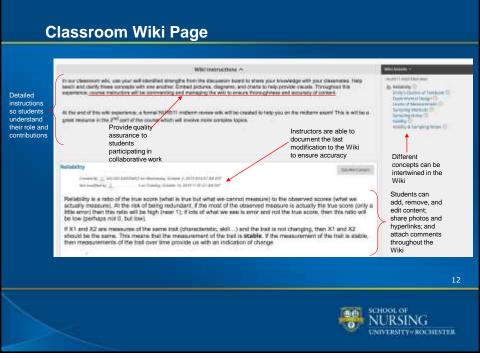

#### **Case Vignettes**

- At the University of Rochester, the PhD in Nursing coursework is completely face-to-face however there has been growing discussion on the role of technology to enhance doctoral education at the university
- In Fall 2019, the first-year Quantitative Research Design course (NUR511) started to incorporate different technologies to enhance the learning experience in and out of the classroom
  - 4 case vignettes are covered here as examples:
    - A Discussion Board on the Ethical & Nursing Considerations of the Placebo Effect
       (Substitution)
    - A Classroom Mid-term Review Wiki Page (Augmentation)
    - A Role-Play Research Participant Interview Assignment (Modification)
    - A Virtual Student Poster Presentation on the Role of Meat Consumption in Developing
       Chronic Disease (<u>R</u>edefinition)
       8