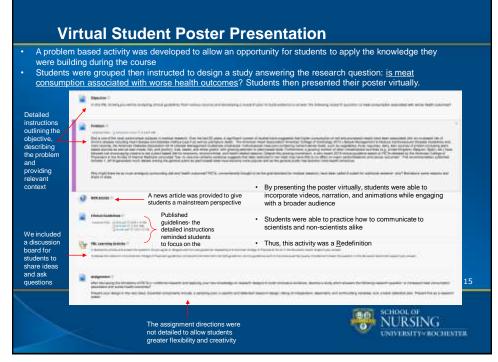

#### **Case Vignettes**

- At the University of Rochester, the PhD in Nursing coursework is completely face-to-face however there has been growing discussion on the role of technology to enhance doctoral education at the university
- In Fall 2019, the first-year Quantitative Research Design course (NUR511) started to incorporate different technologies to enhance the learning experience in and out of the classroom
  - 4 case vignettes are covered here as examples:
    - A Discussion Board on the Ethical & Nursing Considerations of the Placebo Effect
       (Substitution)
    - A Classroom Mid-term Review Wiki Page (Augmentation)
    - A Role-Play Research Participant Interview Assignment (Modification)
    - A Virtual Student Poster Presentation on the Role of Meat Consumption in Developing
       Chronic Disease (<u>R</u>edefinition)
       8