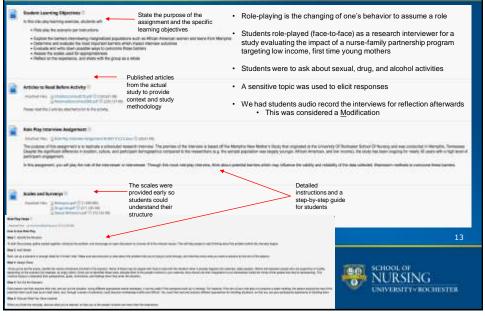

#### **Case Vignettes**

- At the University of Rochester, the PhD in Nursing coursework is completely face-to-face however there has been growing discussion on the role of technology to enhance doctoral education at the university
- In Fall 2019, the first-year Quantitative Research Design course (NUR511) started to incorporate different technologies to enhance the learning experience in and out of the classroom
  - 4 case vignettes are covered here as examples:
    - A Discussion Board on the Ethical & Nursing Considerations of the Placebo Effect
       (Substitution)
    - A Classroom Mid-term Review Wiki Page (Augmentation)
    - A Role-Play Research Participant Interview Assignment (Modification)
    - A Virtual Student Poster Presentation on the Role of Meat Consumption in Developing
       Chronic Disease (<u>R</u>edefinition)
       8