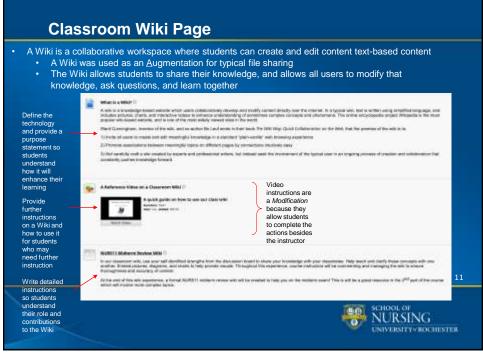

#### **Case Vignettes**

- At the University of Rochester, the PhD in Nursing coursework is completely face-to-face however there has been growing discussion on the role of technology to enhance doctoral education at the university
- In Fall 2019, the first-year Quantitative Research Design course (NUR511) started to incorporate different technologies to enhance the learning experience in and out of the classroom
  - 4 case vignettes are covered here as examples:
    - A Discussion Board on the Ethical & Nursing Considerations of the Placebo Effect
       (Substitution)
    - A Classroom Mid-term Review Wiki Page (Augmentation)
    - A Role-Play Research Participant Interview Assignment (Modification)
    - A Virtual Student Poster Presentation on the Role of Meat Consumption in Developing
       Chronic Disease (<u>R</u>edefinition)
       8