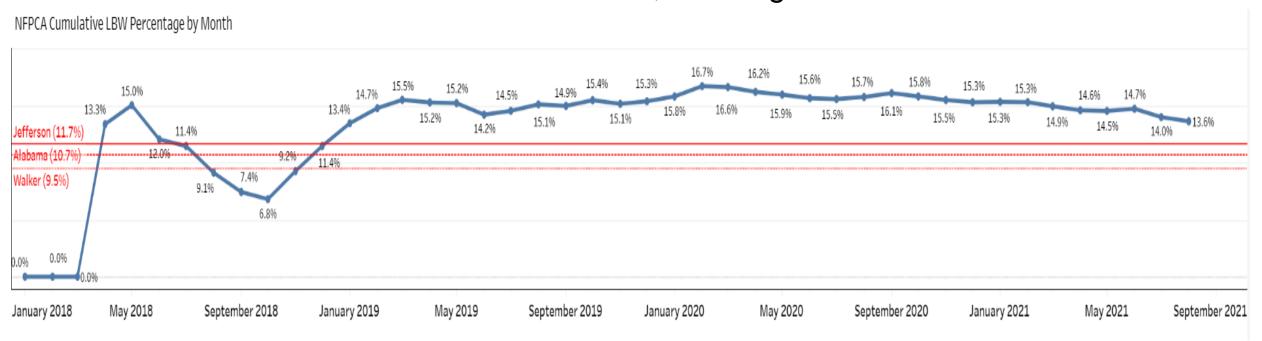

### **COMMUNITY IMPACT**

## Low birth weight

- Jefferson County: cumulative 14.8%
- Walker/Fayette: cumulative 9.7%
- Combined NFPCA: cumulative 13.6%, trending downward from 2020