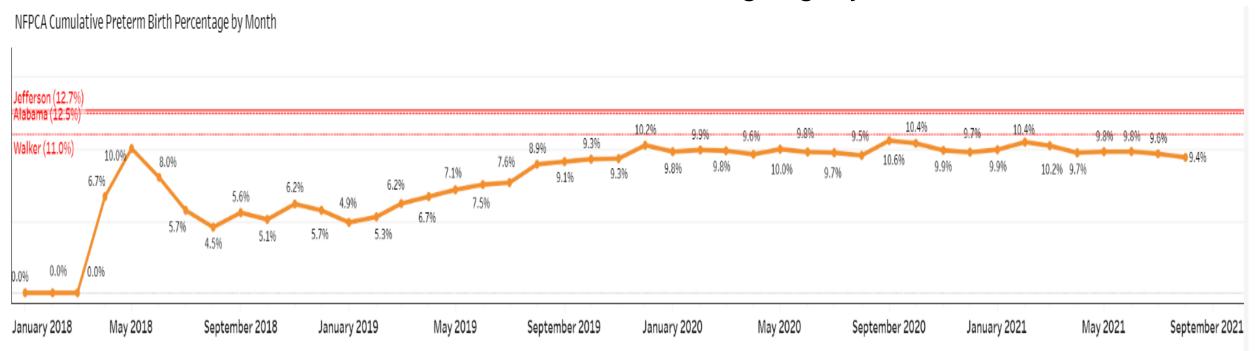

### **COMMUNITY IMPACT**

### Preterm Birth

- Jefferson County: cumulative 9.3%
- Walker/Fayette: cumulative 9.7%
- Combined NFPCA, cumulative 9.4%, trending slightly downward