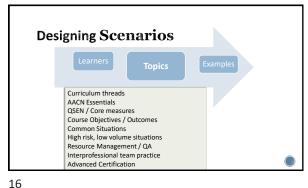

Articulate the simulation scenario development process including discussing components of a scenario storyboard
Articulate the simulation scenario discussing components of a scenario storyboard
Storyboard</l







AACN defines competency-based education as

"a system of instruction, assessment, feedback, self-reflection, and academic reporting that is based on students demonstrating that they have learned the knowledge, attitudes, motivations, selfperceptions, and skills expected of them as they progress through their education."

























Integration ProcessScenario OverviewHighlight AACN<br/>competencies addressed<br/>during scenarioDisconserviewScenario Objectives3. Specific Performance<br/>ElementsDebriefing Points<br/>torom basis for learner<br/>outcome/competency.<br/>2. Effective in involving<br/>active participants





















## Resources

- Englander, Robert MD, MPH; Cameron, Terri MA; Ballard, Adrian J.; Dodge, Jessica; Bull, Janet MA; Aschenbrener, Carol A. MD. Toward a common taxonomy of competency domains for the health professions and competencies for physicians. Academic Medicine: August 2013 Volume 88 Issue 8 p 1088-1094 doi: 10.097/ACM.0016-1832893832

- 4911.
   CSEN Competencies (preficienzare and graduate) quenting:

   CSEN Competencies (preficienzare and graduate) quenting:
   CSEN Com