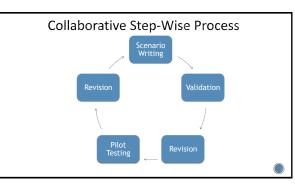

Articulate the simulation scenario development process including discussing components of a scenario storyboard
Articulate the simulation scenario discussing components of a scenario storyboard
Storyboard</l







AACN defines competency-based education as

"a system of instruction, assessment, feedback, self-reflection, and academic reporting that is based on students demonstrating that they have learned the knowledge, attitudes, motivations, selfperceptions, and skills expected of them as they progress through their education."

























Integration ProcessScenario OverviewHighlight AACN<br/>competencies addressed<br/>during scenarioDisconserviewScenario Objectives3. Specific Performance<br/>ElementsDebriefing Points<br/>torom basis for learner<br/>outcome/competency.<br/>2. Effective in involving<br/>active participants





















## Resources

- Englander, Robert MD, MPH; Cameron, Terri MA; Ballard, Adrian J.; Dodge, Jessica; Bull, Janet MA; Aschenbrener, Carol A. MD. Toward a common taxonomy of competency domains for the health professions and competencies for physicians. Academic Medicine: August 2013 Volume 88 Issue 8 p 1088-1094 doi: 10.097/ACM.0016-1832893832

- 4911.
   CSEN Competencies (preficienzare and graduate) quenting:

   CSEN Competencies (preficienzare and graduate) quenting: