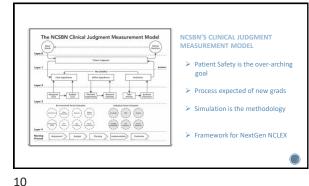

Articulate the simulation scenario development process including discussing components of a scenario storyboard
Articulate the simulation scenario discussing components of a scenario storyboard
Storyboard</l







AACN defines competency-based education as

"a system of instruction, assessment, feedback, self-reflection, and academic reporting that is based on students demonstrating that they have learned the knowledge, attitudes, motivations, selfperceptions, and skills expected of them as they progress through their education."

























Integration ProcessScenario OverviewHighlight AACN<br/>competencies addressed<br/>during scenarioDisconserviewScenario Objectives3. Specific Performance<br/>ElementsDebriefing Points<br/>torom basis for learner<br/>outcome/competency.<br/>2. Effective in involving<br/>active participants





















## Resources

- Englander, Robert MD, MPH; Cameron, Terri MA; Ballard, Adrian J.; Dodge, Jessica; Bull, Janet MA; Aschenbrener, Carol A. MD. Toward a common taxonomy of competency domains for the health professions and competencies for physicians. Academic Medicine: August 2013 Volume 88 Issue 8 p 1088-1094 doi: 10.097/ACM.0016-1832893832

- 4911.
   CSEN Competencies (preficienzare and graduate) quenting:

   CSEN Competencies (preficienzare and graduate) quenting: