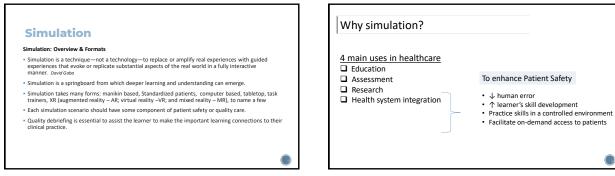

Articulate the simulation scenario development process including discussing components of a scenario storyboard
Articulate the simulation scenario discussing components of a scenario storyboard
Storyboard</l







AACN defines competency-based education as

"a system of instruction, assessment, feedback, self-reflection, and academic reporting that is based on students demonstrating that they have learned the knowledge, attitudes, motivations, selfperceptions, and skills expected of them as they progress through their education."

























Integration ProcessScenario OverviewHighlight AACN<br/>competencies addressed<br/>during scenarioDisconserviewScenario Objectives3. Specific Performance<br/>ElementsDebriefing Points<br/>torom basis for learner<br/>outcome/competency.<br/>2. Effective in involving<br/>active participants





















## Resources

- Englander, Robert MD, MPH; Cameron, Terri MA; Ballard, Adrian J.; Dodge, Jessica; Bull, Janet MA; Aschenbrener, Carol A. MD. Toward a common taxonomy of competency domains for the health professions and competencies for physicians. Academic Medicine: August 2013 Volume 88 Issue 8 p 1088-1094 doi: 10.097/ACM.0016-1832893832

- 4911.
   CSEN Competencies (preficienzare and graduate) quenting:

   CSEN Competencies (preficienzare and graduate) quent