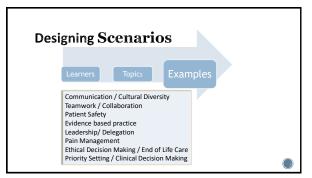

Articulate the simulation scenario development process including discussing components of a scenario storyboard
Articulate the simulation scenario discussing components of a scenario storyboard
Storyboard</l







AACN defines competency-based education as

"a system of instruction, assessment, feedback, self-reflection, and academic reporting that is based on students demonstrating that they have learned the knowledge, attitudes, motivations, selfperceptions, and skills expected of them as they progress through their education."

























Integration ProcessScenario OverviewHighlight AACN<br/>competencies addressed<br/>during scenarioDisconserviewScenario Objectives3. Specific Performance<br/>ElementsDebriefing Points<br/>torom basis for learner<br/>outcome/competency.<br/>2. Effective in involving<br/>active participants





















## Resources

- Englander, Robert MD, MPH; Cameron, Terri MA; Ballard, Adrian J.; Dodge, Jessica; Bull, Janet MA; Aschenbrener, Carol A. MD. Toward a common taxonomy of competency domains for the health professions and competencies for physicians. Academic Medicine: August 2013 Volume 88 Issue 8 p 1088-1094 doi: 10.097/ACM.0016-1832893832

- 4911.
   CSEN Competencies (preficienzare and graduate) quenting:

   CSEN Competencies (preficienzare and graduate) quenting:
   CSEN Compe