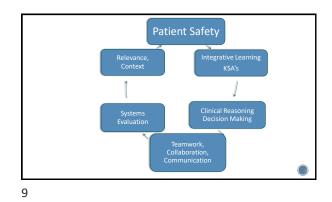

Articulate the simulation scenario development process including discussing components of a scenario storyboard
Articulate the simulation scenario discussing components of a scenario storyboard
Storyboard</l







AACN defines competency-based education as

"a system of instruction, assessment, feedback, self-reflection, and academic reporting that is based on students demonstrating that they have learned the knowledge, attitudes, motivations, selfperceptions, and skills expected of them as they progress through their education."

























Integration ProcessScenario OverviewHighlight AACN<br/>competencies addressed<br/>during scenarioDisconserviewScenario Objectives3. Specific Performance<br/>ElementsDebriefing Points<br/>torom basis for learner<br/>outcome/competency.<br/>2. Effective in involving<br/>active participants





















## Resources

- Englander, Robert MD, MPH; Cameron, Terri MA; Ballard, Adrian J.; Dodge, Jessica; Bull, Janet MA; Aschenbrener, Carol A. MD. Toward a common taxonomy of competency domains for the health professions and competencies for physicians. Academic Medicine: August 2013 Volume 88 Issue 8 p 1088-1094 doi: 10.097/ACM.0016-1832893832

- 4911.
   CSEN Competencies (preficienzare and graduate) quenting:

   CSEN Competencies (preficienzare and graduate) quentin