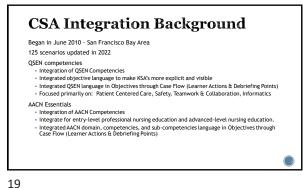

AACN defines competency-based education as

"a system of instruction, assessment, feedback, self-reflection, and academic reporting that is based on students demonstrating that they have learned the knowledge, attitudes, motivations, selfperceptions, and skills expected of them as they progress through their education."