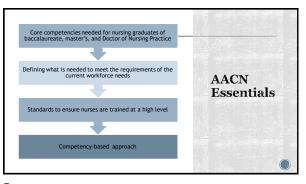

AACN defines competency-based education as

"a system of instruction, assessment, feedback, self-reflection, and academic reporting that is based on students demonstrating that they have learned the knowledge, attitudes, motivations, selfperceptions, and skills expected of them as they progress through their education."