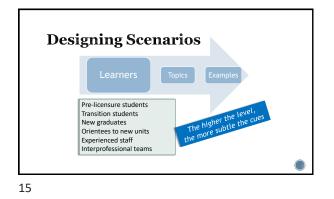

AACN defines competency-based education as

"a system of instruction, assessment, feedback, self-reflection, and academic reporting that is based on students demonstrating that they have learned the knowledge, attitudes, motivations, selfperceptions, and skills expected of them as they progress through their education."