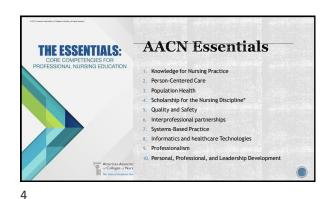

Articulate the simulation scenario development process including discussing components of a scenario storyboard
Articulate the simulation scenario discussing components of a scenario storyboard
Storyboard</l







AACN defines competency-based education as

"a system of instruction, assessment, feedback, self-reflection, and academic reporting that is based on students demonstrating that they have learned the knowledge, attitudes, motivations, selfperceptions, and skills expected of them as they progress through their education."

























Integration ProcessScenario OverviewHighlight AACN<br/>competencies addressed<br/>during scenarioDisconserviewScenario Objectives3. Specific Performance<br/>ElementsDebriefing Points<br/>torom basis for learner<br/>outcome/competency.<br/>2. Effective in involving<br/>active participants





















## Resources

- Englander, Robert MD, MPH; Cameron, Terri MA; Ballard, Adrian J.; Dodge, Jessica; Bull, Janet MA; Aschenbrener, Carol A.