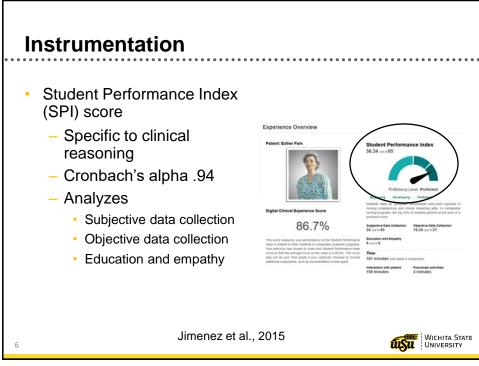

| Descriptive Statistics – Sample ( <i>n</i> =19) |                        |  |  |
|-------------------------------------------------|------------------------|--|--|
| Demographic                                     | Number<br>(Percentage) |  |  |
| - · · ·                                         |                        |  |  |

|                                     | (Percentage) |                       |
|-------------------------------------|--------------|-----------------------|
| <b>Age (years)</b><br>18-24         | 16 (84.2)    |                       |
| Gender<br>Female                    | 18 (94.7)    |                       |
| Highest Education<br>HS Diploma/GED | 11 (57.9)    |                       |
| Current Employment<br>Part-time     | 15 (78.9)    |