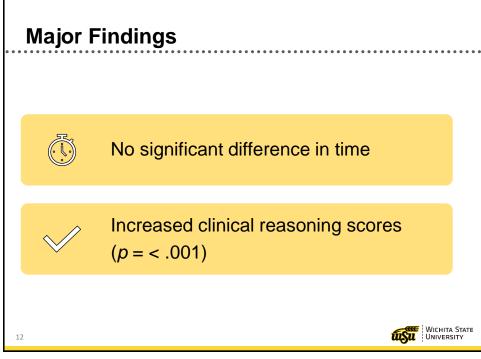

## **Descriptive Statistics - Simulation**

| Variable                                | Mean (+/-SD) | Range       |
|-----------------------------------------|--------------|-------------|
| Pre-Test Time –<br>minutes              | 51.47 (20.9) | 18-95       |
| Post-Test Time -<br>minutes             | 51.58 (21.1) | 19-106      |
| Pre-Test SPI -<br>converted to percent  | 50.73 (13.7) | 33.1 – 85.1 |
| Post-Test SPI -<br>converted to percent | 69.93 (15.9) | 30.8 – 87.6 |